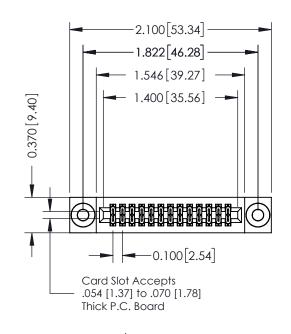

## **See Accompanying Pages for:**

- **Contact Bend Details**
- **Mounting Options**

342 / 392 Card Edge Connector Part Number: 392-026-541-203

342 ENG MASTER J.LEE DATE: OCT. 06/09 SHEET 1 OF 3

342 Assembly