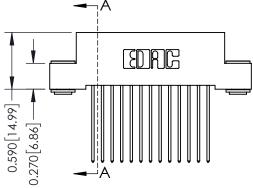

## **See Accompanying Pages for:**

- **Contact Bend Details**
- **Mounting Options**

342 / 392 Card Edge Connector Part Number: 392-026-541-203

342 ENG MASTER J.LEE DATE: OCT. 06/09 SHEET 1 OF 3

342 Assembly