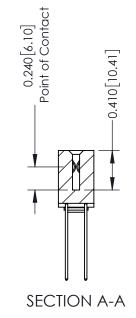

**Mounting Option** 

03-.116 (2.95) I.D. Floating Eyelets

**Contact Detail** 

541-Wire Wrap .025 Sq.(0.64 Sq.) - Tail LG=.760(19.30) .100 [2.54] Contact Spacing x .200 [5.08] Row Spacing