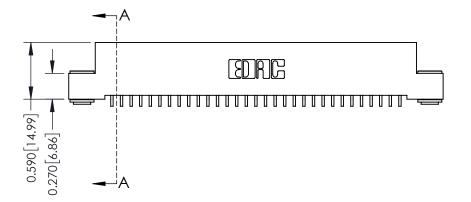

342 / 392 Card Edge Connector Part Number: 392-031-559-103

YOUR CONNECTION TO QUALITY & SERVICE

CANADA

342 ENG MASTER J.LEE DATE: OCT. 06/09 SHEET 1 OF 3

342 Assembly

THIS IS A C.A.D. GENERATED DRAWING DO NOT MAKE MANUAL REVISIONS TO MASTER. ISSUE NUMBER