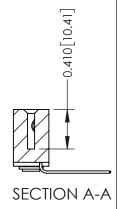

342 / 392 Card Edge Connector Part Number: 392-031-559-103

YOUR CONNECTION TO QUALITY & SERVICE

CANADA

342 ENG MASTER J.LEE DATE: OCT. 06/09 SHEET 1 OF 3

342 Assembly

THIS IS A C.A.D. GENERATED DRAWING DO NOT MAKE MANUAL REVISIONS TO MASTER. ISSUE NUMBER