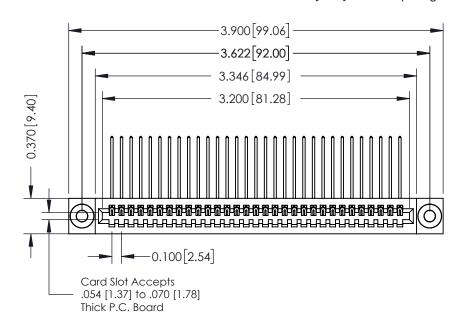

342 / 392 Card Edge Connector Part Number: 392-031-559-103

YOUR CONNECTION TO QUALITY & SERVICE

CANADA

342 ENG MASTER J.LEE DATE: OCT. 06/09 SHEET 1 OF 3

342 Assembly

THIS IS A C.A.D. GENERATED DRAWING DO NOT MAKE MANUAL REVISIONS TO MASTER. ISSUE NUMBER