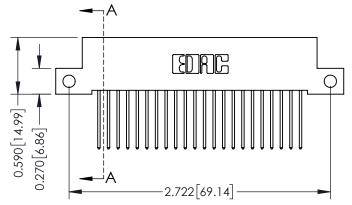

ACAD REFERENCE NO.

SECTION A-A

342 ENG MASTER

**See Accompanying Pages for:** 

- **Contact Bend Details**
- **Mounting Options**

0.410[10.41]

THIS IS A C.A.D. GENERATED DRAWING DO NOT MAKE MANUAL REVISIONS TO MASTER. ISSUE NUMBER