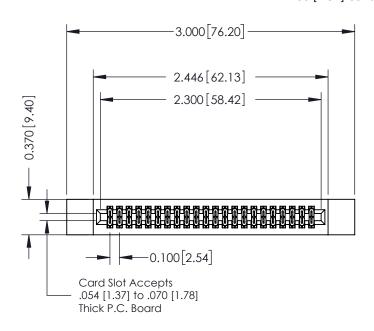

## 342 / 392 Card Edge Connector Part Number: 392-044-540-212

YOUR CONNECTION TO QUALITY & SERVICE

| DRAWN: J.LEE   | DATE: OCT. 06/09 |
|----------------|------------------|
| CHECKED:       | DATE:            |
| SCALE: NTS     | SHEET 1 OF 3     |
| DRAWING NUMBER | ISSUE            |
| 342 Assembly   | 1                |

ACAD REFERENCE NO.

SECTION A-A

342 ENG MASTER

**See Accompanying Pages for:** 

- **Contact Bend Details**
- **Mounting Options**

0.410[10.41]

THIS IS A C.A.D. GENERATED DRAWING DO NOT MAKE MANUAL REVISIONS TO MASTER. ISSUE NUMBER