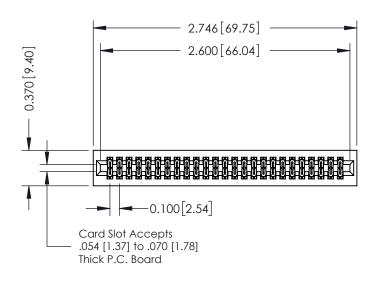

## **See Accompanying Pages for:**

- **Contact Bend Details**
- **Mounting Options**

| 342 / 392 Card Edge Connector |
|-------------------------------|
| Part Number: 392-050-560-201  |

YOUR CONNECTION TO QUALITY & SERVICE

342 ENG MASTER DATE: OCT. 06/09 J.LEE NTS SHEET 1 OF 3

342 Assembly

THIS IS A C.A.D. GENERATED DRAWING DO NOT MAKE MANUAL REVISIONS TO MASTER. ISSUE NUMBER

ORIGINAL

1

| 342 / 392 Series Card Edge Connector<br>Contact Bend Detail |                                                                                                  | ACAD REFERENCE NO. 342 ENG MASTER |             |          |          |
|-------------------------------------------------------------|--------------------------------------------------------------------------------------------------|-----------------------------------|-------------|----------|----------|
|                                                             |                                                                                                  | DRAWN:                            | J.LEE       | DATE: OC | T. 06/09 |
|                                                             |                                                                                                  | CHECKED:                          |             | DATE:    |          |
| EDAC INC                                                    | THESE DRAWINGS AND SPECIFICATIONS ARE THE PROPERTY OF EDAC INCAND                                | SCALE:                            | NTS         | SHEET :  | 2 OF 3   |
| TORONTO, ONTARIO                                            | SHALL NOT BE REPRODUCED, OR COPIED OR USED AS THE BASIS FOR THE MANUFACTURE OR SALE OF APPARATUS | DRAWING                           | NUMBER      |          | ISSUE    |
| YOUR CONNECTION TO QUALITY & SERVICE                        |                                                                                                  | 3                                 | 42 Assembly |          | 1        |