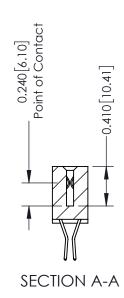

560-Extender Board Bend (Code 523 Contacts) .100 [2.54] Contact Spacing x .200 [5.08] Row Spacing

1

342 ENG MASTER DATE: OCT. 06/09 J.LEE NTS SHEET 1 OF 3

342 Assembly

THIS IS A C.A.D. GENERATED DRAWING DO NOT MAKE MANUAL REVISIONS TO MASTER. ISSUE NUMBER

ORIGINAL

1

| 342 / 392 Series Card Edge Connector<br>Contact Bend Detail |                                                                                                  | ACAD REFERENCE NO. 342 ENG MASTER |             |          |          |
|-------------------------------------------------------------|--------------------------------------------------------------------------------------------------|-----------------------------------|-------------|----------|----------|
|                                                             |                                                                                                  | DRAWN:                            | J.LEE       | DATE: OC | T. 06/09 |
|                                                             |                                                                                                  | CHECKED:                          |             | DATE:    |          |
| EDAC INC                                                    | THESE DRAWINGS AND SPECIFICATIONS ARE THE PROPERTY OF EDAC INCAND                                | SCALE:                            | NTS         | SHEET :  | 2 OF 3   |
| TORONTO, ONTARIO                                            | SHALL NOT BE REPRODUCED, OR COPIED OR USED AS THE BASIS FOR THE MANUFACTURE OR SALE OF APPARATUS | DRAWING                           | NUMBER      |          | ISSUE    |
| YOUR CONNECTION TO QUALITY & SERVICE                        |                                                                                                  | 3                                 | 42 Assembly |          | 1        |