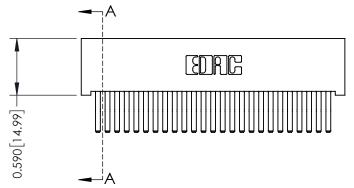

342 ENG MASTER DATE: OCT. 06/09 J.LEE NTS SHEET 1 OF 3

342 Assembly

THIS IS A C.A.D. GENERATED DRAWING DO NOT MAKE MANUAL REVISIONS TO MASTER. ISSUE NUMBER

ORIGINAL

1

| 342 / 392 Series Card Edge Connector<br>Contact Bend Detail |                                                                                                  | ACAD REFERENCE NO. 342 ENG MASTER |             |          |          |
|-------------------------------------------------------------|--------------------------------------------------------------------------------------------------|-----------------------------------|-------------|----------|----------|
|                                                             |                                                                                                  | DRAWN:                            | J.LEE       | DATE: OC | T. 06/09 |
|                                                             |                                                                                                  | CHECKED:                          |             | DATE:    |          |
| EDAC INC                                                    | THESE DRAWINGS AND SPECIFICATIONS ARE THE PROPERTY OF EDAC INCAND                                | SCALE:                            | NTS         | SHEET :  | 2 OF 3   |
| TORONTO, ONTARIO                                            | SHALL NOT BE REPRODUCED, OR COPIED OR USED AS THE BASIS FOR THE MANUFACTURE OR SALE OF APPARATUS | DRAWING                           | NUMBER      |          | ISSUE    |
| YOUR CONNECTION TO QUALITY & SERVICE                        |                                                                                                  | 3                                 | 42 Assembly |          | 1        |