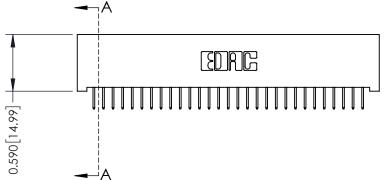

## **See Accompanying Pages for:**

- **Contact Bend Details**
- **Mounting Options**

| 342 / 392 Card Edge Connector |
|-------------------------------|
| Part Number: 392-058-524-201  |

YOUR CONNECTION TO QUALITY & SERVICE