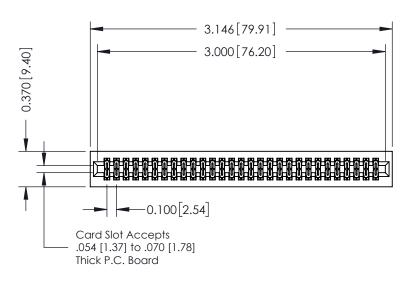

## **See Accompanying Pages for:**

- **Contact Bend Details**
- **Mounting Options**

| 342 / 392 Card Edge Connector |
|-------------------------------|
| Part Number: 392-058-524-201  |

YOUR CONNECTION TO QUALITY & SERVICE