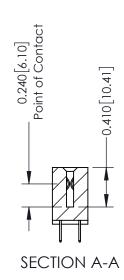

**Mounting Option** 01-No Mounting Lugs

**Contact Detail** 

524-P.C. Tail .018 Sq.(0.46 Sq.) - Tail LG=.185(4.70) .100 [2.54] Contact Spacing x .200 [5.08] Row Spacing

1

342 ENG MASTER DATE: OCT. 06/09 J.LEE NTS SHEET 1 OF 3

342 Assembly

THIS IS A C.A.D. GENERATED DRAWING DO NOT MAKE MANUAL REVISIONS TO MASTER. ISSUE NUMBER

ORIGINAL

1

| 342 / 392 Series Card Edge Connector<br>Contact Bend Detail |                                                                                                                                     | ACAD REFERENCE NO. 342 ENG MASTER |             |          |          |
|-------------------------------------------------------------|-------------------------------------------------------------------------------------------------------------------------------------|-----------------------------------|-------------|----------|----------|
|                                                             |                                                                                                                                     | DRAWN:                            | J.LEE       | DATE: OC | T. 06/09 |
|                                                             |                                                                                                                                     | CHECKED                           | ):          | DATE:    |          |
| EDAC INC                                                    | ARE THE PROPERTY OF EDAC INC.,AND — SHALL NOT BE REPRODUCED,OR COPIED OR USED AS THE BASIS FOR THE MANUFACTURE OR SALE OF APPARATUS | SCALE:                            | NTS         | SHEET :  | 2 OF 3   |
| TORONTO, ONTARIO                                            |                                                                                                                                     | DRAWING                           | NUMBER      |          | ISSUE    |
| YOUR CONNECTION TO QUALITY & SERVICE                        |                                                                                                                                     | 3                                 | 42 Assembly |          | 1        |