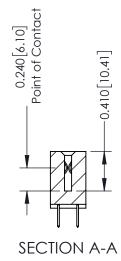

- **Contact Bend Details**
- **Mounting Options**

THIS IS A C.A.D. GENERATED DRAWING DO NOT MAKE MANUAL REVISIONS TO MASTER. ISSUE NUMBER

ORIGINAL

1

| 342 / 392 Series Card Edge Connector<br>Contact Bend Detail |                                                                                                                                                                                                  | ACAD REFERENCE NO. 342 ENG MASTER |             |                  |        |
|-------------------------------------------------------------|--------------------------------------------------------------------------------------------------------------------------------------------------------------------------------------------------|-----------------------------------|-------------|------------------|--------|
|                                                             |                                                                                                                                                                                                  | DRAWN:                            | J.LEE       | DATE: OCT. 06/09 |        |
|                                                             |                                                                                                                                                                                                  | CHECKED:                          |             | DATE:            |        |
| TORONTO, ONTARIO                                            | THESE DRAWINGS AND SPECIFICATIONS ARE THE PROPERTY OF EDAC INC. AND SHALL NOT BE REPRODUCED, OR COPIED OR USED AS THE BASIS FOR THE MANUFACTURE OR SALE OF APPARATUS WITHOUT WRITTEN PERMISSION. | SCALE:                            | NTS         | SHEET :          | 2 OF 3 |
|                                                             |                                                                                                                                                                                                  | DRAWING                           | NUMBER      |                  | ISSUE  |
| YOUR CONNECTION TO QUALITY & SERVICE                        |                                                                                                                                                                                                  | 3                                 | 42 Assembly |                  | 1      |