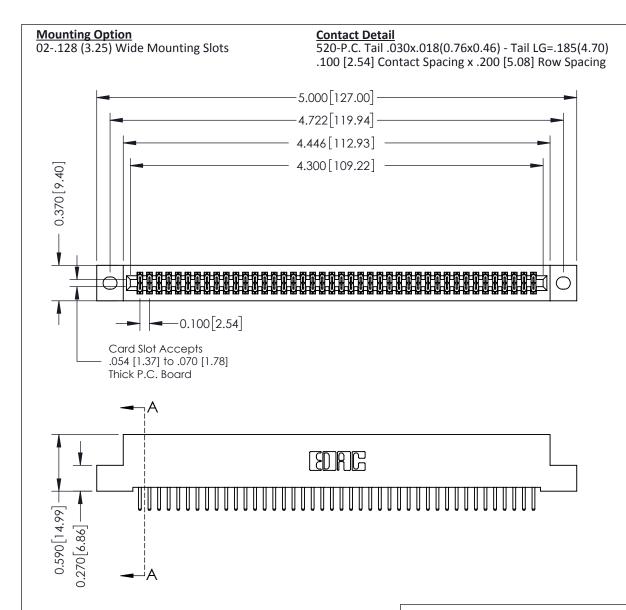

THIS IS A C.A.D. GENERATED DRAWING DO NOT MAKE MANUAL REVISIONS TO MASTER

ISSUE NUMBER

ORIGINAL

1

| 342 / 392 Card Edge Connector<br>Mounting Options |                                                                                                                                                                                                 | ACAD REFERENCE NO. 342 ENG MASTER |                         |        |  |  |
|---------------------------------------------------|-------------------------------------------------------------------------------------------------------------------------------------------------------------------------------------------------|-----------------------------------|-------------------------|--------|--|--|
|                                                   |                                                                                                                                                                                                 | DRAWN: J.LEE                      | DATE: <b>OCT. 06/09</b> |        |  |  |
|                                                   |                                                                                                                                                                                                 | CHECKED:                          | DATE:                   |        |  |  |
| TORONTO, ONTARIO                                  | THESE DRAWINGS AND SPECIFICATIONS ARE THE PROPERTY OF EDAC INC.,AND SHALL NOT BE REPRODUCED,OR COPIED OR USED AS THE BASIS FOR THE MANUFACTURE OR SALE OF APPARATUS WITHOUT WRITTEN PERMISSION. | SCALE: NTS                        | SHEET :                 | 3 OF 3 |  |  |
|                                                   |                                                                                                                                                                                                 | DRAWING NUMBER                    | •                       | ISSUE  |  |  |
| YOUR CONNECTION TO QUALITY & SERVICE              |                                                                                                                                                                                                 | 342 Assembly                      |                         | 1      |  |  |