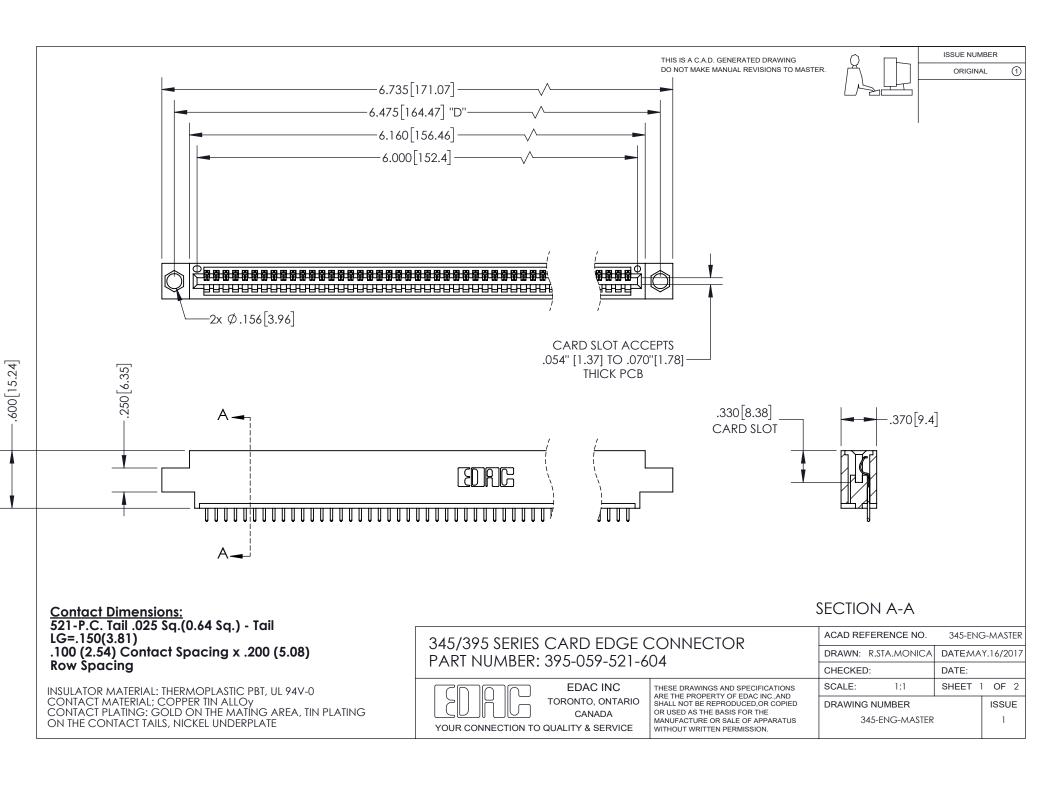

ISSUE NUMBER ORIGINAL

1

**Contact Code 558** 

**Contact Code 559** 

Contact Code 560

- INSULATOR MATERIAL: THERMOPLASTIC POLYESTER, UL 94V-0
- DAP MATERIAL AVAILABLE UPON REQUEST
- CONTACT MATERIAL; COPPER ALLOY

CONTACT PLATING: GOLD ON THE MATING AREA, TIN PLATING ON THE CONTACT TAILS, NICKEL UNDERPLATE

\*FOR ALL OTHER SPECIFICATIONS REFER TO SHEET 3\*