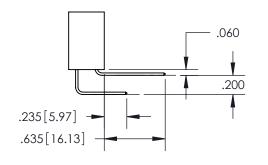

ISSUE NUMBER ORIGINAL

1

**Contact Code 558** 

**Contact Code 559** 

Contact Code 560

- INSULATOR MATERIAL: THERMOPLASTIC POLYESTER, UL 94V-0
- DAP MATERIAL AVAILABLE UPON REQUEST
- CONTACT MATERIAL; COPPER ALLOY

CONTACT PLATING: GOLD ON THE MATING AREA, TIN PLATING ON THE CONTACT TAILS, NICKEL UNDERPLATE

\*FOR ALL OTHER SPECIFICATIONS REFER TO SHEET 3\*