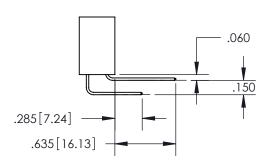

ISSUE NUMBER ORIGINAL

1

**Contact Code 558** 

**Contact Code 559** 

Contact Code 560

- INSULATOR MATERIAL: THERMOPLASTIC POLYESTER, UL 94V-0
- DAP MATERIAL AVAILABLE UPON REQUEST
- CONTACT MATERIAL; COPPER ALLOY

CONTACT PLATING: GOLD ON THE MATING AREA, TIN PLATING ON THE CONTACT TAILS, NICKEL UNDERPLATE

\*FOR ALL OTHER SPECIFICATIONS REFER TO SHEET 3\*