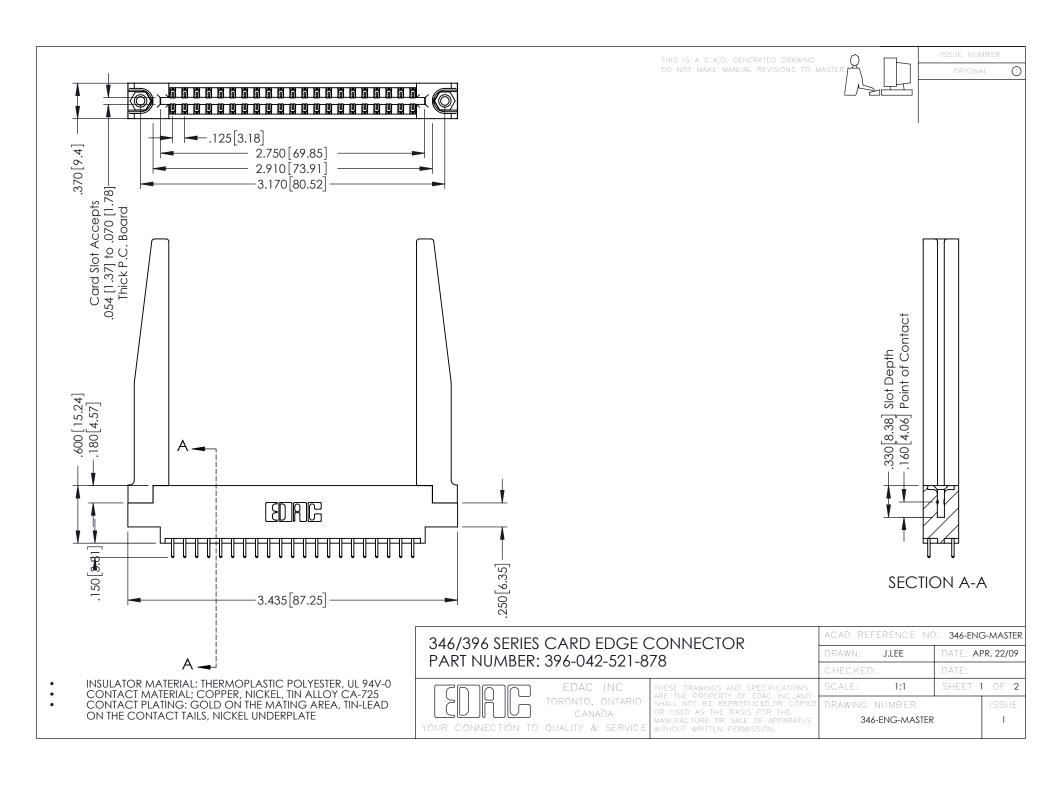

**Contact Code 555** 

**Contact Code 556** 

INSULATOR MATERIAL: THERMOPLASTIC POLYESTER, UL 94V-0 CONTACT MATERIAL; COPPER, NICKEL, TIN ALLOY CA-725

CONTACT PLATING: GOLD ON THE MATING AREA, TIN-LEAD ON THE CONTACT TAILS, NICKEL UNDERPLATE

## 346/396 SERIES CARD EDGE CONNECTOR CONTACT CODE 555,556,558,559,560 DIMENSIONS

YOUR CONNECTION TO QUALITY & SERVICE

|   | ACAD REFERENCE NO. 346-ENG-MASTER |                  |
|---|-----------------------------------|------------------|
|   | DRAWN: J.LEE                      | DATE: APR. 22/09 |
|   | CHECKED:                          | DATE:            |
|   | SCALE: 1:1                        | SHEET 2 OF 2     |
| D | DRAWING NUMBER                    | ISSUE            |