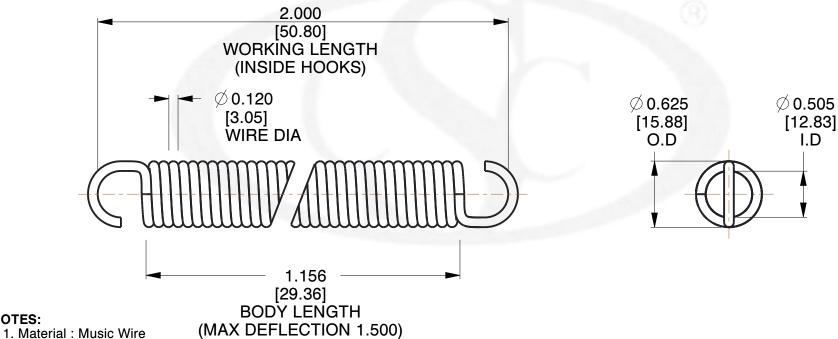

NOTES:

(MAX DEFLECTION 1.500)

2. Finish: No finish

3. Sugg Max. Load: 94.000 (lbs)

4. Deflection: 1.500 (in)

5. All Drawing Dimensions are in Inches [mm]

6. Coil Count,%

info@centuryspring.com

SCALE

as authorized by Century Spring.

3.000

**COMPONENT SPRINGS** UNIT 6056 INCH [mm] SHEET **EXTENSION SPRINGS** 1 of 1