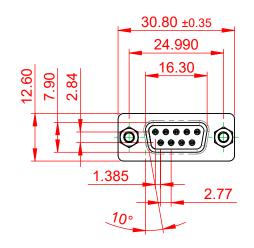

## NOTES:

MATERIAL:

HOUSING: THERMOPLASTIC POLYESTER, UL94V-0 SHELL: STEEL, NICKEL PLATED CONTACT: COPPER ALLOY, 30µ GOLD PLATED OPERATING TEMPERATURE: -55°C to +105°C (1)

CURRENT RATING: 3A PER CONTACT CONTACT RESISTANCE: 25mΩ MAX. INSULATOR RESISTANCE: 5000MΩ min. DIELECTRIC WITHSTANDING VOLTAGE: 1000V AC rms