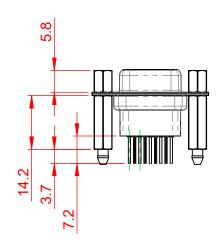

## NOTES:

MATERIAL:

HOUSING: THERMOPLASTIC POLYESTER, UL94V-0 SHELL: STEEL, NICKEL PLATED CONTACT: COPPER ALLOY, 30µ GOLD PLATED OPERATING TEMPERATURE: -55°C to +105°C (1)

CURRENT RATING: 3A PER CONTACT CONTACT RESISTANCE: 25mΩ MAX. INSULATOR RESISTANCE: 5000MΩ min. DIELECTRIC WITHSTANDING VOLTAGE: 1000V AC rms