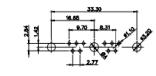

 .X
 ±0.25

9W4 Male

25W3 Male

47.00 23.53 23.53 47.00 9.70 14.51 9.32 14.51 9.32 14.51 9.70 14.51 9.70 14.51 9.70 14.51 9.70 9.70 9.70 9.70 9.70 9.70 9.70 9.70 9.70 9.70 9.70 9.70 9.70 9.70 9.70 9.70 9.70 9.70 9.70 9.70 9.70 9.70 9.70 9.70 9.70 9.70 9.70 9.70 9.70 9.70 9.70 9.70 9.70 9.70 9.70 9.70 9.70 9.70 9.70 9.70 9.70 9.70 9.70 9.70 9.70 9.70 9.70 9.70 9.70 9.70 9.70 9.70 9.70 9.70 9.70 9.70 9.70 9.70 9.70 9.70 9.70 9.70 9.70 9.70 9.70 9.70 9.70 9.70 9.70 9.70 9.70 9.70 9.70 9.70 9.70 9.70 9.70 9.70 9.70 9.70 9.70 9.70 9.70 9.70 9.70 9.70 9.70 9.70 9.70 9.70 9.70 9.70 9.70 9.70 9.70 9.70 9.70 9.70 9.70 9.70 9.70 9.70 9.70 9.70 9.70 9.70 9.70 9.70 9.70 9.70 9.70 9.70 9.70 9.70 9.70 9.70 9.70 9.70 9.70 9.70 9.70 9.70 9.70 9.70 9.70 9.70 9.70 9.70 9.70 9.70 9.70 9.70 9.70 9.70 9.70 9.70 9.70 9.70 9.70 9.70 9.70 9.70 9.70 9.70 9.70 9.70 9.70 9.70 9.70 9.70 9.70 9.70 9.70 9.70 9.70 9.70 9.70 9.70 9.70 9.70 9.70 9.70 9.70 9.70 9.70 9.70 9.70 9.70 9.70 9.70 9.70 9.70 9.70 9.70 9.70 9.70 9.70 9.70 9.70 9.70 9.70 9.70 9.70 9.70 9.70 9.70 9.70 9.70 9.70 9.70 9.70 9.70 9.70 9.70 9.70 9.70 9.70 9.70 9.70 9.70 9.70 9.70 9.70 9.70 9.70 9.70 9.70 9.70 9.70 9.70 9.70 9.70 9.70 9.70 9.70 9.70 9.70 9.70 9.70 9.70 9.70 9.70 9.70 9.70 9.70 9.70 9.70 9.70 9.70 9.70 9.70 9.70 9.70 9.70 9.70 9.70 9.70 9.70 9.70 9.70 9.70 9.70 9.70 9.70 9.70 9.70 9.70 9.70 9.70 9.70 9.70 9.70 9.70 9.70 9.70 9.70 9.70 9.70 9.70 9.70 9.70 9.70 9.70 9.70 9.70 9.70 9.70 9.70 9.70 9.70 9.70 9.70 9.70 9.70 9.70 9.70 9.70 9.70 9.70 9.70 9.70 9.70 9.70 9.70 9.70 9.70 9.70 9.70 9.70 9.70 9.70 9.70 9.70 9.70 9.70 9.70 9.70 9.70 9.70 9.70 9.70 9.70 9.70 9.70 9.70 9.70 9.70 9.70 9.70 9.70 9.70 9.70 9.70 9.70 9.70 9.70 9.70 9.70 9.70 9.70 9.70 9.70 9.70 9.