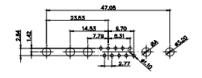

5W5 Male

5W5 Female

47.00

23.53

CURRENT RATING / ØA 10A / 2.2

> 20A / 3.3 30A / 3.7 40A / 4.2

8W8 Male

8W8 Female

31.76

22.83

11W1 Male/Female

17W2 Male/Female

47.05

THIS SERIES FULLY CONFORMS TO THE EUROPEAN UNION DIRECTIVES 2011/65/EU FOR RoHS COMPLIANCY. COMPLIANT

 TOLERANCE
 THIS IS A C.A.D. GENERATED DRAWING

 UNLESS OTHERWISE
 DO NOT MAKE MANUAL REVISIONS TO MASTER.