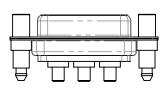

THIS IS A C.A.D. GENERATED DRAWING DO NOT MAKE MANUAL REVISIONS TO MASTER.

**ISSUE NUMBER** ORIGINAL

(1)

MATERIAL: HOUSING: THERMOPLASTIC POLYESTER, UL94V-0 SHELL: STEEL, Sn or Ni PLATED CONTACT: COPPER ALLOY SEE ORDERING GUIDE FOR PLATING

OPERATING TEMPERATURE: -55°C ~ 125°C

SIGNAL CONTACT CURRENT RATING: 5A PER CONTACT SIGNAL CONTACT RESISTANCE: 10mQ MAX. INSULATOR RESISTANCE: 5000MΩ min. DIELECTRIC WITHSTANDING VOLTAGE: 1000V AC rms

|  |                                                                                |                                                                                                                                                                                                                | SW REFERENCE NO.: 628 COMBO ASSEMBLY |            |       |  |
|--|--------------------------------------------------------------------------------|----------------------------------------------------------------------------------------------------------------------------------------------------------------------------------------------------------------|--------------------------------------|------------|-------|--|
|  | COMBINATION                                                                    | DRAWN: C.B                                                                                                                                                                                                     | DATE: JAN. 01/20                     | 19         |       |  |
|  |                                                                                |                                                                                                                                                                                                                | CHECKED:                             | DATE:      |       |  |
|  | EDAC INC<br>TORONTO, ONTARIO<br>CANADA<br>YOUR CONNECTION TO QUALITY & SERVICE | THESE DRAWINGS AND SPECIFICATIONS<br>ARE THE PROPERTY OF EDAC INC.,AND<br>SHALL NOT BE REPRODUCED,OR COPIED<br>OR USED AS THE BASIS FOR THE<br>MANUFACTURE OR SALE OF APPARATUS<br>WITHOUT WRITTEN PERMISSION. | SCALE: (IN C.A.D. 1:1)               | SHEET 1 OF | 4     |  |
|  |                                                                                |                                                                                                                                                                                                                | DRAWING NUMBER: 628-3W3-224-3T6      |            | ISSUE |  |
|  |                                                                                |                                                                                                                                                                                                                | PART NUMBER: 628-3W3-                | -224-3T6   | 1     |  |