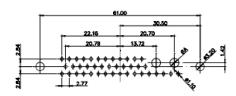

31.76

22.83

11W1 Male/Female

17W2 Male/Female

47.05

THIS SERIES FULLY CONFORMS TO THE EUROPEAN UNION DIRECTIVES 2011/65/EU FOR RoHS COMPLIANCY. COMPLIANT

 TOLERANCE
 THIS IS A C.A.D. GENERATED DRAWING

 UNLESS OTHERWISE
 DO NOT MAKE MANUAL REVISIONS TO MASTER.

 .X
 ±0.25

9W4 Male

25W3 Male

47.00 23.53 23.53 47.00 9.70 14.51 9.32 14.51 9.32 14.51 9.70 14.51 9.70 14.51 9.70 14.51 9.70 9.70 9.70 9.70 9.70 9.70 9.70 9.70 9.70 9.70 9.70 9.70 9.70 9.70 9.70 9.70 9.70 9.70 9.70 9.70 9.70 9.70 9.70 9.70 9.70 9.70 9.70 9.70 9.70 9.70 9.70 9.70 9.70 9.70 9.70 9.70 9.70 9.70 9.70 9.70 9.70 9.70 9.70 9.70 9.70 9.70 9.70 9.70 9.70 9.70 9.70 9.70 9.70 9.70 9.70 9.70 9.70 9.70 9.70 9.70 9.70 9.70 9.70 9.70 9.70 9.70 9.70 9.70 9.70 9.70 9.70 9.70 9.70 9.70 9.70 9.70 9.70 9.70 9.70 9.70 9.70 9.70 9.70 9.70 9.70 9.70 9.70 9.70 9.70 9.70 9.70 9.70 9.70 9.70 9.70 9.70 9.70 9.70 9.70 9.70 9.70 9.70 9.70 9.70 9.70 9.70 9.70 9.70 9.70 9.70 9.70 9.70 9.70 9.70 9.70 9.70 9.70 9.70 9.70 9.70 9.70 9.70 9.70 9.70 9.70 9.70 9.70 9.70 9.70 9.70 9.70 9.70 9.70 9.70 9.70 9.70 9.70 9.70 9.70 9.70 9.70 9.70 9.70 9.70 9.70 9.70 9.70 9.70 9.70 9.70 9.70 9.70 9.70 9.70 9.70 9.70 9.70 9.70 9.70 9.70 9.70 9.70 9.70 9.70 9.70 9.70 9.70 9.70 9.70 9.70 9.70 9.70 9.70 9.70 9.70 9.70 9.70 9.70 9.70 9.70 9.70 9.70 9.70 9.70 9.70 9.70 9.70 9.70 9.70 9.70 9.70 9.70 9.70 9.70 9.70 9.70 9.70 9.70 9.70 9.70 9.70 9.70 9.70 9.70 9.70 9.70 9.70 9.70 9.70 9.70 9.70 9.70 9.70 9.70 9.70 9.70 9.70 9.70 9.70 9.70 9.70 9.70 9.70 9.70 9.70 9.70 9.70 9.70 9.70 9.70 9.70 9.70 9.70 9.70 9.70 9.70 9.70 9.70 9.70 9.70 9.70 9.70 9.70 9.70 9.70 9.70 9.70 9.70 9.70 9.70 9.70 9.70 9.70 9.70 9.70 9.70 9.70 9.70 9.70 9.70 9.70 9.70 9.70 9.70 9.70 9.70 9.70 9.70 9.70 9.70 9.70 9.70 9.70 9.70 9.70 9.70 9.70 9.70 9.70 9.70 9.70 9.70 9.70 9.70 9.70 9.70 9.70 9.70 9.70 9.70 9.70 9.70 9.70 9.70 9.70 9.70 9.70 9.70 9.70 9.70 9.70 9.70 9.70 9.70 9.70 9.70 9.70 9.70 9.70 9.70 9.70 9.70 9.70 9.70 9.70 9.70 9.70 9.70 9.70 9.70 9.70 9.70 9.70 9.