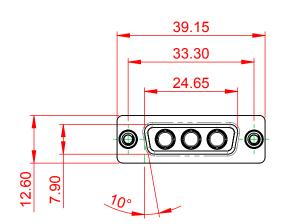

THIS IS A C.A.D. GENERATED DRAWING DO NOT MAKE MANUAL REVISIONS TO MASTER.



**ISSUE NUMBER** ORIGINAL

(1)









MATERIAL: HOUSING: THERMOPLASTIC POLYESTER, UL94V-0 SHELL: STEEL, Sn or Ni PLATED CONTACT: COPPER ALLOY SEE ORDERING GUIDE FOR PLATING

OPERATING TEMPERATURE: -55°C ~ 125°C

SIGNAL CONTACT CURRENT RATING: 5A PER CONTACT SIGNAL CONTACT RESISTANCE: 10mQ MAX. INSULATOR RESISTANCE: 5000MΩ min. DIELECTRIC WITHSTANDING VOLTAGE: 1000V AC rms

|  |                                                                                |                                                                                                                                                                                                                | SW REFERENCE NO.: 628 COMBO ASSEMBLY |            |       |  |
|--|--------------------------------------------------------------------------------|-----------