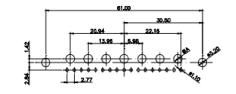

36W4 Female

13W3 Male

51.00 30.50 13.72 16.62 5.74 15.24 15.24 15.24 15.24 15.24 15.24 15.24 15.24 15.24 15.24 15.24 15.24 15.24 15.24 15.24 15.24 15.24 15.24 15.24 15.24 15.24 15.24 15.24 15.24 15.24 15.24 15.24 15.24 15.24 15.24 15.24 15.24 15.24 15.24 15.24 15.24 15.24 15.24 15.24 15.24 15.24 15.24 15.24 15.24 15.24 15.24 15.24 15.24 15.24 15.24 15.24 15.24 15.24 15.24 15.24 15.24 15.24 15.24 15.24 15.24 15.24 15.24 15.24 15.24 15.24 15.24 15.24 15.24 15.24 15.24 15.24 15.24 15.24 15.24 15.24 15.24 15.24 15.24 15.24 15.24 15.24 15.24 15.24 15.24 15.24 15.24 15.24 15.24 15.24 15.24 15.24 15.24 15.24 15.24 15.24 15.24 15.24 15.24 15.24 15.24 15.24 15.24 15.24 15.24 15.24 15.24 15.24 15.24 15.24 15.24 15.24 15.24 15.24 15.24 15.24 15.24 15.24 15.24 15.24 15.24 15.24 15.24 15.24 15.24 15.24 15.24 15.24 15.24 15.24 15.24 15.24 15.24 15.24 15.24 15.24 15.24 15.24 15.24 15.24 15.24 15.24 15.24 15.24 15.24 15.24 15.24 15.24 15.24 15.24 15.24 15.24 15.24 15.24 15.24 15.24 15.24 15.24 15.24 15.24 15.24 15.24 15.24 15.24 15.24 15.24 15.24 15.24 15.24 15.24 15.24 15.24 15.24 15.24 15.24 15.24 15.24 15.24 15.24 15.24 15.24 15.24 15.24 15.24 15.24 15.24 15.24 15.24 15.24 15.24 15.24 15.24 15.24 15.24 15.24 15.24 15.24 15.24 15.24 15.24 15.24 15.24 15.24 15.24 15.24 15.24 15.24 15.24 15.24 15.24 15.24 15.24 15.24 15.24 15.24 15.24 15.24 15.24 15.24 15.24 15.24 15.24 15.24 15.24 15.24 15.24 15.24 15.24 15.24 15.24 15.24 15.24 15.24 15.24 15.24 15.24 15.24 15.24 15.24 15.24 15.24 15.24 15.24 15.24 15.24 15.24 15.24 15.24 15.24 15.24 15.24 15.24 15.24 15.24 15.24 15.24 15.24 15.24 15.24 15.24 15.24 15.24 15.24 15.24 15.24 15.24 15.24 15.24 15.24 15.24 15.24 15.24 15.24 15.24 15.24 15.24 15.24 15.24 15.24 15.24 15.24 15.24 15.24 15.24 15.24 15.24 15.24 15.24 15.24 15.24 15.24 15.24 15.24 15.24 15.24 15.24 15.24 15.24 15.24 15.24 15.24 15.24 15.24 15.24 15.24 15.24 15.24 15.24 15.24 15.24 15.24 15.24 15.24 15.24 15.24 15.24 15.24 15.24 15.24 15.24 15.24 15.24 15.24 15.24 15.24 15.24 15.24 15.24 15.24 15.24 15.24 15.24 15.24 15.24 15.24 15.24 15.24 1