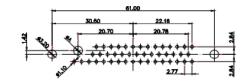

36W4 Female

13W3 Male

51.00 30.50 13.72 16.62 5.74 15.24 15.24 15.24 15.24 15.24 15.24 15.24 15.24 15.24 15.24 15.24 15.24 15.24 15.24 15.24 15.24 15.24 15.24 15.24 15.24 15.24 15.24 15.24 15.24 15.24 15.24 15.24 15.24 15.24 15.24 15.24 15.24 15.24 15.24 15.24 15.24 15.24 15.24 15.24 15.24 15.24 15.24 15.24 15.24 15.24 15.24 15.24 15.24 15.24 15.24 15.24 15.24 15.24 15.24 15.24 15.24 15.24 15.24 15.24 15.24 15.24 15.24 15.24 15.24 15.24 15.24 15.24 15.24 15.24 15.24 15.24 15.24 15.24 15.24 15.24 15.24 15.24 15.24 15.24 15.24 15.24 15.24 15.24 15.24 15.24 15.24 15.24 15.24 15.24 15.24 15.24 15.24 15.24 15.24 15.24 15.24 15.24 15.24 15.24 15.24 15.24 15.24 15.24 15.24 15.24 15.24 15.24 15.24 15.24 15.24 15.24 15.24 15.24 15.24 15.24 15.24 15.24 15.24 15.24 15.24 15.24 15.24 15.24 15.24 15.24 15.24 15.24 15.24 15.24 15.24 15.24 15.24 15.24 15.24 15.24 15.24 15.24 15.24 15.24 15.24 15.24 15.24 15.24 15.24 15.24 15.24 15.24 15.24 15.24 15.24 15.24 15.24 15.24 15.24 15.24 15.24 15.24 15.24 15.24 15.24 15.24 15.24 15.24 15.24 15.24 15.24 15.24 15.24 15.24 15.24 15.24 15.24 15.24 15.24 15.24 15.24 15.24 15.24 15.24 15.24 15.24 15.24 15.24 15.24 15.24 15.24 15.24 15.24 15.24 15.24 15.24 15.24 15.24 15.24 15.24 15.24 15.24 15.24 15.24 15.24 15.24 15.24 15.24 15.24 15.24 15.24 15.24 15.24 15.24 15.24 15.24 15.24 15.24 15.24 15.24 15.24 15.24 15.24 15.24 15.24 15.24 15.24 15.24 15.24 15.24 15.24 15.24 15.24 15.24 15.24 15.24 15.24 15.24 15.24 15.24 15.24 15.24 15.24 15.24 15.24 15.24 15.24 15.24 15.24 15.24 15.24 15.24 15.24 15.24 15.24 15.24 15.24 15.24 15.24 15.24 15.24 15.24 15.24 15.24 15.24 15.24 15.24 15.24 15.24 15.24 15.24 15.24 15.24 15.24 15.24 15.24 15.24 15.24 15.24 15.24 15.24 15.24 15.24 15.24 15.24 15.24 15.24 15.24 15.24 15.24 15.24 15.24 15.24 15.24 15.24 15.24 15.24 15.24 15.24 15.24 15.24 15.24 15.24 15.24 15.24 15.24 15.24 15.24 15.24 15.24 15.24 15.24 15.24 15.24 15.24 15.24 15.24 15.24 15.24 15.24 15.24 15.24 15.24 15.24 15.24 15.24 15.24 15.24 15.24 15.24 15.24 15.24 15.24 15.24 15.24 15.24 15.24 15.24 15.24 15.24 15.24 1