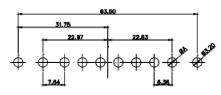

13W6 Male

43W2 Male

17W5 Female

.XX ±0.13 .XXX ±0.05

9W4 Female

13W3 Female

43W2 Female

47W1 Female

17W5 Male

COMPLIANT

|                                                                  |                                                                                | SW REFERENCE NO.: 628 COMBO ASSEMBLY                                                                                                                                                                           |                                 |            |       |
|------------------------------------------------------------------|--------------------------------------------------------------------------------|----------------------------------------------------------------------------------------------------------------------------------------------------------------------------------------------------------------|---------------------------------|------------|-------|
|                                                                  | COMBINATION                                                                    | DRAWN: C.B                                                                                                                                                                                                     | DATE: JAN. 01/20                | 19         |       |
|                                                                  |                                                                                |                                                                                                                                                                                                                | CHECKED:                        | DATE:      |       |
| THIS SERIES FULLY CONFORMS TO                                    | EDAC INC<br>TORONTO, ONTARIO<br>CANADA<br>YOUR CONNECTION TO QUALITY & SERVICE | THESE DRAWINGS AND SPECIFICATIONS<br>ARE THE PROPERTY OF EDAC INC.,AND<br>SHALL NOT BE REPRODUCED,OR COPIED<br>OR USED AS THE BASIS FOR THE<br>MANUFACTURE OR SALE OF APPARATUS<br>WITHOUT WRITTEN PERMISSION. | SCALE: N.T.S                    | SHEET 4 OF | 4     |
| THE EUROPEAN UNION DIRECTIVES<br>2011/65/EU FOR R₀HS COMPLIANCY. |                                                                                |                                                                                                                                                                                                                | DRAWING NUMBER: 628-3W3-224-3T6 |            | ISSUE |
|                                                                  |                                                                                |                                                                                                                                                                                                                | PART NUMBER: 628-3W3            | -224-3T6   | 1     |