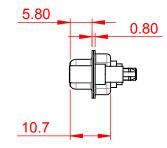

THIS IS A C.A.D. GENERATED DRAWING DO NOT MAKE MANUAL REVISIONS TO MASTER.



**ISSUE NUMBER** ORIGINAL

(1)









MATERIAL: HOUSING: THERMOPLASTIC POLYESTER, UL94V-0 SHELL: STEEL, Sn or Ni PLATED CONTACT: COPPER ALLOY SEE ORDERING GUIDE FOR PLATING

OPERATING TEMPERATURE: -55°C ~ 125°C

SIGNAL CONTACT CURRENT RATING: 5A PER CONTACT SIGNAL CONTACT RESISTANCE: 10mQ MAX. INSULATOR RESISTANCE: 5000MΩ min. DIELECTRIC WITHSTANDING VOLTAGE: 1000V AC rms

|  |                                                                                |                                                                                                                                                                                                                | SW REFERENCE NO.: 628 COMBO ASSEMBLY |            |       |  |
|--|--------------------------------------------------------------------------------|-------------