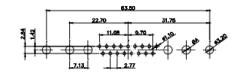

 .X
 ±0.25

9W4 Male

25W3 Male

47.00 23.53 23.53 47.00 9.70 14.51 9.32 14.51 9.32 14.51 9.70 14.51 9.70 14.51 9.70 14.51 9.70 9.70 9.70 9.70 9.70 9.70 9.70 9.70 9.70 9.70 9.70 9.70 9.70 9.70 9.70 9.70 9.70 9.70 9.70 9.70 9.70 9.70 9.70 9.70 9.70 9.70 9.70 9.70 9.70 9.70 9.70 9.70 9.70 9.70 9.70 9.70 9.70 9.70 9.70 9.70 9.70 9.70 9.70 9.70 9.70 9.70 9.70 9.70 9.70 9.70 9.70 9.70 9.70 9.70 9.70 9.70 9.70 9.70 9.70 9.70 9.70 9.70 9.70 9.70 9.70 9.70 9.70 9.70 9.70 9.70 9.70 9.70 9.70 9.70 9.70 9.70 9.70 9.70 9.70 9.70 9.70 9.70 9.70 9.70 9.70 9.70 9.70 9.70 9.70 9.70 9.70 9.70 9.70 9.70 9.70 9.70 9.70 9.70 9.70 9.70 9.70 9.70 9.70 9.70 9.70 9.70 9.70 9.70 9.70 9.70 9.70 9.70 9.70 9.70 9.70 9.70 9.70 9.70 9.70 9.70 9.70 9.70 9.70 9.70 9.70 9.70 9.70 9.70 9.70 9.70 9.70 9.70 9.70 9.70 9.70 9.70 9.70 9.70 9.70 9.70 9.70 9.70 9.70 9.70 9.70 9.70 9.70 9.70 9.70 9.70 9.70 9.70 9.70 9.70 9.70 9.70 9.70 9.70 9.70 9.70 9.70 9.70 9.70 9.70 9.70 9.70 9.70 9.70 9.70 9.70 9.70 9.70 9.70 9.70 9.70 9.70 9.70 9.70 9.70 9.70 9.70 9.70 9.70 9.70 9.70 9.70 9.70 9.70 9.70 9.70 9.70 9.70 9.70 9.70 9.70 9.70 9.70 9.70 9.70 9.70 9.70 9.70 9.70 9.70 9.70 9.70 9.70 9.70 9.70 9.70 9.70 9.70 9.70 9.70 9.70 9.70 9.70 9.70 9.70 9.70 9.70 9.70 9.70 9.70 9.70 9.70 9.70 9.70 9.70 9.70 9.70 9.70 9.70 9.70 9.70 9.70 9.70 9.70 9.70 9.70 9.70 9.70 9.70 9.70 9.70 9.70 9.70 9.70 9.70 9.70 9.70 9.70 9.70 9.70 9.70 9.70 9.70 9.70 9.70 9.70 9.70 9.70 9.70 9.70 9.70 9.70 9.70 9.70 9.70 9.70 9.70 9.70 9.70 9.70 9.70 9.70 9.70 9.70 9.70 9.70 9.70 9.70 9.70 9.70 9.70 9.70 9.70 9.70 9.70 9.70 9.70 9.70 9.70 9.70 9.70 9.70 9.70 9.70 9.70 9.70 9.70 9.70 9.70 9.70 9.70 9.70 9.70 9.70 9.70 9.70 9.70 9.70 9.70 9.70 9.70 9.70 9.70 9.70 9.70 9.70 9.70 9.70 9.70 9.