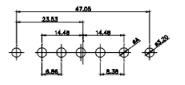

36W4 Female

13W3 Male

51.00 30.50 13.72 16.62 5.74 15.24 15.24 15.24 15.24 15.24 15.24 15.24 15.24 15.24 15.24 15.24 15.24 15.24 15.24 15.24 15.24 15.24 15.24 15.24 15.24 15.24 15.24 15.24 15.24 15.24 15.24 15.24 15.24 15.24 15.24 15.24 15.24 15.24 15.24 15.24 15.24 15.24 15.24 15.24 15.24 15.24 15.24 15.24 15.24 15.24 15.24 15.24 15.24 15.24 15.24 15.24 15.24 15.24 15.24 15.24 15.24 15.24 15.24 15.24 15.24 15.24 15.24 15.24 15.24 15.24 15.24 15.24 15.24 15.24 15.24 15.24 15.24 15.24 15.24 15.24 15.24 15.24 15.24 15.24 15.24 15.24 15.24 15.24 15.24 15.24 15.24 15.24 15.24 15.24 15.24 15.24 15.24 15.24 15.24 15.24 15.24 15.24 15.24 15.24 15.24 15.24 15.24 15.24 15.24 15.24 15.24 15.24 15.24 15.24 15.24 15.24 15.24 15.24 15.24 15.24 15.24 15.24 15.24 15.24 15.24 15.24 15.24 15.24 15.24 15.24 15.24 15.24 15.24 15.24 15.24 15.24 15.24 15.24 15.24 15.24 15.24 15.24 15.24 15.24 15.24 15.24 15.24 15.24 15.24 15.24 15.24 15.24 15.24 15.24 15.24 15.24 15.24 15.24 15.24 15.24 15.24 15.24 15.24 15.24 15.24 15.24 15.24 15.24 15.24 15.24 15.24 15.24 15.24 15.24 15.24 15.24 15.24 15.24 15.24 15.24 15.24 15.24 15.24 15.24 15.24 15.24 15.24 15.24 15.24 15.24 15.24 15.24 15.24 15.24 15.24 15.24 15.24 15.24 15.24 15.24 15.24 15.24 15.24 15.24 15.24 15.24 15.24 15.24 15.24 15.24 15.24 15.24 15.24 15.24 15.24 15.24 15.24 15.24 15.24 15.24 15.24 15.24 15.24 15.24 15.24 15.24 15.24 15.24 15.24 15.24 15.24 15.24 15.24 15.24 15.24 15.24 15.24 15.24 15.24 15.24 15.24 15.24 15.24 15.24 15.24 15.24 15.24 15.24 15.24 15.24 15.24 15.24 15.24 15.24 15.24 15.24 15.24 15.24 15.24 15.24 15.24 15.24 15.24 15.24 15.24 15.24 15.24 15.24 15.24 15.24 15.24 15.24 15.24 15.24 15.24 15.24 15.24 15.24 15.24 15.24 15.24 15.24 15.24 15.24 15.24 15.24 15.24 15.24 15.24 15.24 15.24 15.24 15.24 15.24 15.24 15.24 15.24 15.24 15.24 15.24 15.24 15.24 15.24 15.24 15.24 15.24 15.24 15.24 15.24 15.24 15.24 15.24 15.24 15.24 15.24 15.24 15.24 15.24 15.24 15.24 15.24 15.24 15.24 15.24 15.24 15.24 15.24 15.24 15.24 15.24 15.24 15.24 15.24 15.24 15.24 15.24 15.24 15.24 15.24 15.24 15.24 1