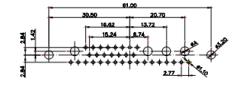

36W4 Female

13W3 Male

51.00 30.50 13.72 16.62 5.74 15.24 15.24 15.24 15.24 15.24 15.24 15.24 15.24 15.24 15.24 15.24 15.24 15.24 15.24 15.24 15.24 15.24 15.24 15.24 15.24 15.24 15.24 15.24 15.24 15.24 15.24 15.24 15.24 15.24 15.24 15.24 15.24 15.24 15.24 15.24 15.24 15.24 15.24 15.24 15.24 15.24 15.24 15.24 15.24 15.24 15.24 15.24 15.24 15.24 15.24 15.24 15.24 15.24 15.24 15.24 15.24 15.24 15.24 15.24 15.24 15.24 15.24 15.24 15.24 15.24 15.24 15.24 15.24 15.24 15.24 15.24 15.24 15.24 15.24 15.24 15.24 15.24 15.24 15.24 15.24 15.24 15.24 15.24 15.24 15.24 15.24 15.24 15.24 15.24 15.24 15.24 15.24 15.24 15.24 15.24 15.24 15.24 15.24 15.24 15.24 15.24 15.24 15.24 15.24 15.24 15.24 15.24 15.24 15.24 15.24 15.24 15.24 15.24 15.24 15.24 15.24 15.24 15.24 15.24 15.24 15.24 15.24 15.24 15.24 15.24 15.24 15.24 15.24 15.24 15.24 15.24 15.24 15.24 15.24 15.24 15.24 15.24 15.24 15.24 15.24 15.24 15.24 15.24 15.24 15.24 15.24 15.24 15.24 15.24 15.24 15.24 15.24 15.24 15.24 15.24 15.24 15.24 15.24 15.24 15.24 15.24 15.24 15.24 15.24 15.24 15.24 15.24 15.24 15.24 15.24 15.24 15.24 15.24 15.24 15.24 15.24 15.24 15.24 15.24 15.24 15.24 15.24 15.24 15.24 15.24 15.24 15.24 15.24 15.24 15.24 15.24 15.24 15.24 15.24 15.24 15.24 15.24 15.24 15.24 15.24 15.24 15.24 15.24 15.24 15.24 15.24 15.24 15.24 15.24 15.24 15.24 15.24 15.24 15.24 15.24 15.24 15.24 15.24 15.24 15.24 15.24 15.24 15.24 15.24 15.24 15.24 15.24 15.24 15.24 15.24 15.24 15.24 15.24 15.24 15.24 15.24 15.24 15.24 15.24 15.24 15.24 15.24 15.24 15.24 15.24 15.24 15.24 15.24 15.24 15.24 15.24 15.24 15.24 15.24 15.24 15.24 15.24 15.24 15.24 15.24 15.24 15.24 15.24 15.24 15.24 15.24 15.24 15.24 15.24 15.24 15.24 15.24 15.24 15.24 15.24 15.24 15.24 15.24 15.24 15.24 15.24 15.24 15.24 15.24 15.24 15.24 15.24 15.24 15.24 15.24 15.24 15.24 15.24 15.24 15.24 15.24 15.24 15.24 15.24 15.24 15.24 15.24 15.24 15.24 15.24 15.24 15.24 15.24 15.24 15.24 15.24 15.24 15.24 15.24 15.24 15.24 15.24 15.24 15.24 15.24 15.24 15.24 15.24 15.24 15.24 15.24 15.24 15.24 15.24 15.24 15.24 15.24 15.24 15.24 15.24 15.24 1