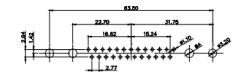

5W5 Male

5W5 Female

47.00

23.53

CURRENT RATING / ØA 10A / 2.2

> 20A / 3.3 30A / 3.7 40A / 4.2

8W8 Male

8W8 Female