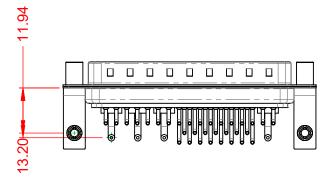

.X ±0.25 .XX ±0.13 .XXX ±0.05

1000V AC rms

|  | COMBINATION D-SUB                    |                                                                      | SW REFERENCE NO.: 629 COMBO ASSEMBLY |                  |       |  |
|--|--------------------------------------|----------------------------------------------------------------------|--------------------------------------|------------------|-------|--|
|  |                                      |                                                                      | DRAWN: C.B                           | DATE: JAN. 01/20 | 19    |  |
|  |                                      |                                                                      | CHECKED:                             | DATE:            |       |  |
|  | EDAC INC                             | THESE DRAWINGS AND SPECIFICATIONS<br>ARE THE PROPERTY OF EDAC INCAND | SCALE: (IN C.A.D. 1:1)               | SHEET 1 OF       | 2     |  |
|  | TORONTO, ONTARIO<br>CANADA           | SHALL NOT BE REPRODUCED, OR COPIED<br>OR USED AS THE BASIS FOR THE   | DRAWING NUMBER: 629-36W              | 4640-1N5         | ISSUE |  |
|  | YOUR CONNECTION TO QUALITY & SERVICE | MANUFACTURE OR SALE OF APPARATUS<br>WITHOUT WRITTEN PERMISSION.      | PART NUMBER: 629-36W                 | 4640-1N5         | 1     |  |