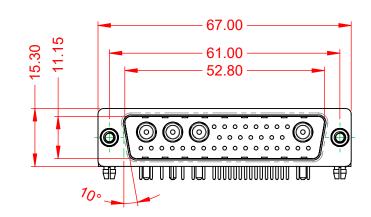

.X ±0.25 .XX ±0.13 .XXX ±0.05

1000V AC rms

|  | COMBINATION D-SUB                    |                                                                      | SW REFERENCE NO.: 629 COMBO ASSEMBLY |                  |       |  |
|--|--------------------------------------|----------------------------------------------------------------------|--------------------------------------|------------------|-------|--|
|  |                                      |                                                                      | DRAWN: C.B                           | DATE: JAN. 01/20 | 19    |  |
|  |                                      |                                                                      | CHECKED:                             | DATE:            |       |  |
|  | EDAC INC                             | THESE DRAWINGS AND SPECIFICATIONS<br>ARE THE PROPERTY OF EDAC INCAND | SCALE: (IN C.A.D. 1:1)               | SHEET 1 OF       | 2     |  |
|  | TORONTO, ONTARIO<br>CANADA           | SHALL NOT BE REPRODUCED, OR COPIED<br>OR USED AS THE BASIS FOR THE   | DRAWING NUMBER: 629-36W              | 4640-1N5         | ISSUE |  |
|  | YOUR CONNECTION TO QUALITY & SERVICE | MANUFACTURE OR SALE OF APPARATUS<br>WITHOUT WRITTEN PERMISSION.      | PART NUMBER: 629-36W                 | 4640-1N5         | 1     |  |