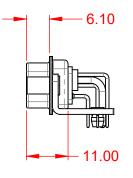

.X ±0.25 .XX ±0.13 .XXX ±0.05

1000V AC rms

|  | COMBINATION D-SUB                    |                                                                      | SW REFERENCE NO.: 629 COMBO ASSEMBLY |                  |       |  |
|--|--------------------------------------|----------------------------------------------------------------------|--------------------------------------|------------------|-------|--|
|  |                                      |                                                                      | DRAWN: C.B                           | DATE: JAN. 01/20 | 19    |  |
|  |                                      |                                                                      | CHECKED:                             | DATE:            |       |  |
|  | EDAC INC                             | THESE DRAWINGS AND SPECIFICATIONS<br>ARE THE PROPERTY OF EDAC INCAND | SCALE: (IN C.A.D. 1:1)               | SHEET 1 OF       | 2     |  |
|  | TORONTO, ONTARIO<br>CANADA           | SHALL NOT BE REPRODUCED, OR COPIED<br>OR USED AS THE BASIS FOR THE   | DRAWING NUMBER: 629-36W              | 4640-1N5         | ISSUE |  |
|  | YOUR CONNECTION TO QUALITY & SERVICE | MANUFACTURE OR SALE OF APPARATUS<br>WITHOUT WRITTEN PERMISSION.      | PART NUMBER: 629-36W                 | 4640-1N5         | 1     |  |