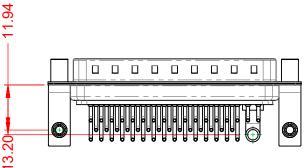

.X ±0.25 .XX ±0.13 .XXX ±0.05

| COMBINA                          | COMBINATION D-SUB                                                      |                         | DATE: JAN. 01/20 | 19    |
|----------------------------------|------------------------------------------------------------------------|-------------------------|------------------|-------|
|                                  |                                                                        |                         | DATE:            |       |
| EDAC INC                         | THESE DRAWINGS AND SPECIFICATIONS<br>ARE THE PROPERTY OF EDAC INC. AND | SCALE: (IN C.A.D. 1:1)  | SHEET 1 OF       | 2     |
|                                  | OR USED AS THE BASIS FOR THE                                           | DRAWING NUMBER: 629-47W | 1240-4T5         | ISSUE |
| YOUR CONNECTION TO QUALITY & SER | ICE MANUFACTURE OR SALE OF APPARATUS WITHOUT WRITTEN PERMISSION.       | PART NUMBER: 629-47W    | 1240-4T5         | 1     |