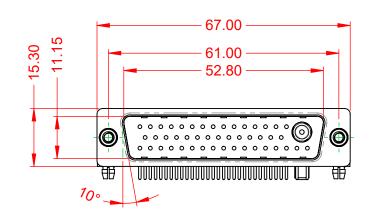

.X ±0.25 .XX ±0.13 .XXX ±0.05

| COMBINA                          | COMBINATION D-SUB                                                      |                         | DATE: JAN. 01/20 | 19    |
|----------------------------------|------------------------------------------------------------------------|-------------------------|------------------|-------|
|                                  |                                                                        |                         | DATE:            |       |
| EDAC INC                         | THESE DRAWINGS AND SPECIFICATIONS<br>ARE THE PROPERTY OF EDAC INC. AND | SCALE: (IN C.A.D. 1:1)  | SHEET 1 OF       | 2     |
|                                  | OR USED AS THE BASIS FOR THE                                           | DRAWING NUMBER: 629-47W | 1240-4T5         | ISSUE |
| YOUR CONNECTION TO QUALITY & SER | ICE MANUFACTURE OR SALE OF APPARATUS WITHOUT WRITTEN PERMISSION.       | PART NUMBER: 629-47W    | 1240-4T5         | 1     |