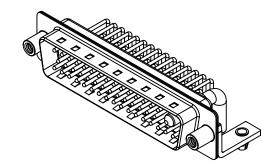

## NOTES:

MATERIAL: HOUSING: SHELL: CONTACT:

WITHSTANDING VOLTAGE:

THERMOPLASTIC POLYESTER, UL94V-0 STEEL, TIN PLATED COPPER ALLOY, GOLD FLASH PLATED

| OPERATING TEMPERATURE:                                       | -55°C ~ 125°C               |
|--------------------------------------------------------------|-----------------------------|
| POWER/CO-AX CONTACT RATING:<br>(IF PRESENT)                  | 40A (CURRENT)               |
| SIGNAL CONTACT CURRENT RATING:<br>SIGNAL CONTACT RESISTANCE: | 5A PER CONTACT<br>10mΩ MAX. |
| INSULATOR RESISTANCE:<br>DIELECTRIC                          | $5000M\Omega$ min.          |

.X ±0.25 .XX ±0.13 .XXX ±0.05

| COMBINA                          | COMBINATION D-SUB                                                      |                         | DATE: JAN. 01/20 | 19    |
|----------------------------------|------------------------------------------------------------------------|-------------------------|------------------|-------|
|                                  |                                                                        |                         | DATE:            |       |
| EDAC INC                         | THESE DRAWINGS AND SPECIFICATIONS<br>ARE THE PROPERTY OF EDAC INC. AND | SCALE: (IN C.A.D. 1:1)  | SHEET 1 OF       | 2     |
|                                  | OR USED AS THE BASIS FOR THE                                           | DRAWING NUMBER: 629-47W | 1240-4T5         | ISSUE |
| YOUR CONNECTION TO QUALITY & SER | ICE MANUFACTURE OR SALE OF APPARATUS WITHOUT WRITTEN PERMISSION.       | PART NUMBER: 629-47W    | 1240-4T5         | 1     |