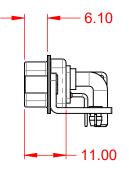

.X ±0.25 .XX ±0.13 .XXX ±0.05

| COMBINA                          | COMBINATION D-SUB                                                      |                         | DATE: JAN. 01/20 | 19    |
|----------------------------------|------------------------------------------------------------------------|-------------------------|------------------|-------|
|                                  |                                                                        |                         | DATE:            |       |
| EDAC INC                         | THESE DRAWINGS AND SPECIFICATIONS<br>ARE THE PROPERTY OF EDAC INC. AND | SCALE: (IN C.A.D. 1:1)  | SHEET 1 OF       | 2     |
|                                  | OR USED AS THE BASIS FOR THE                                           | DRAWING NUMBER: 629-47W | 1240-4T5         | ISSUE |
| YOUR CONNECTION TO QUALITY & SER | ICE MANUFACTURE OR SALE OF APPARATUS WITHOUT WRITTEN PERMISSION.       | PART NUMBER: 629-47W    | 1240-4T5         | 1     |