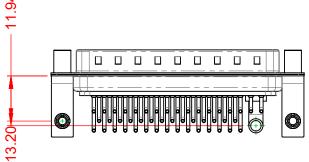

.X ±0.25 .XX ±0.13 .XXX ±0.05

| COMBINA                          | COMBINATION D-SUB                                                      |                         | DATE: JAN. 01/20 | 19    |
|----------------------------------|------------------------------------------------------------------------|-------------------------|------------------|-------|
|                                  |                                                                        |                         | DATE:            |       |
| EDAC INC                         | THESE DRAWINGS AND SPECIFICATIONS<br>ARE THE PROPERTY OF EDAC INC. AND | SCALE: (IN C.A.D. 1:1)  | SHEET 1 OF       | 2     |
|                                  | OR USED AS THE BASIS FOR THE                                           | DRAWING NUMBER: 629-47W | 1240-4T5         | ISSUE |
| YOUR CONNECTION TO QUALITY & SER | ICE MANUFACTURE OR SALE OF APPARATUS WITHOUT WRITTEN PERMISSION.       | PART NUMBER: 629-47W    | 1240-4T5         | 1     |