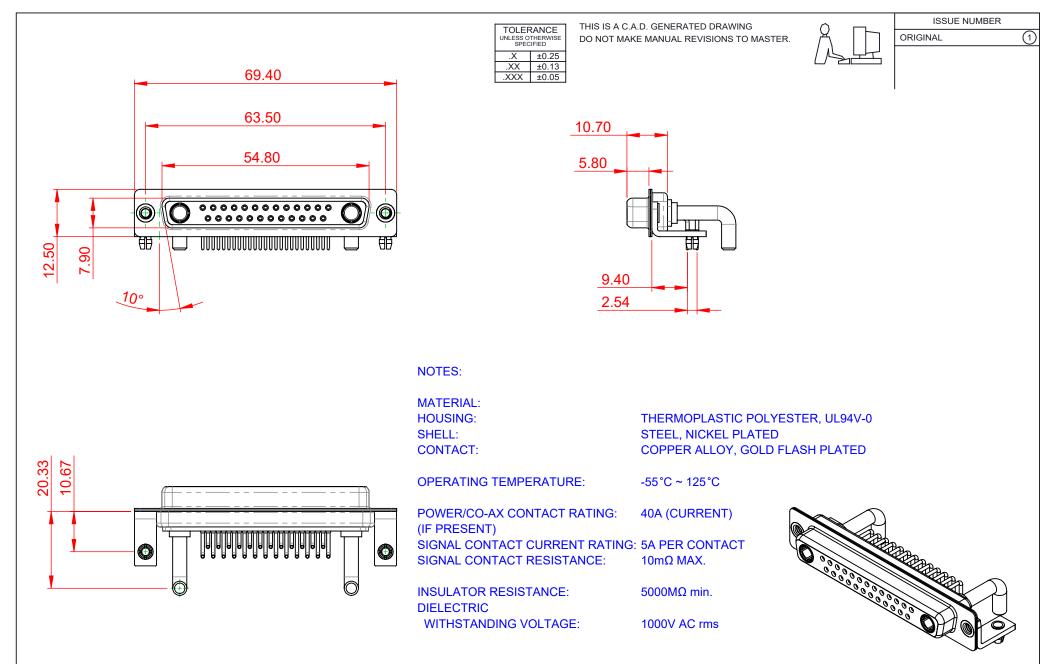

| COMBINATION D-SUB                      |                                                                                                                                                                                                                | SW REFERENCE NO.: 630 COMBO ASSEMBLY |                  |       |
|----------------------------------------|----------------------------------------------------------------------------------------------------------------------------------------------------------------------------------------------------------------|--------------------------------------|------------------|-------|
|                                        |                                                                                                                                                                                                                | DRAWN: C.B                           | DATE: JAN. 01/20 | 19    |
|                                        |                                                                                                                                                                                                                | CHECKED:                             | DATE:            |       |
| EDAC INC<br>TORONTO, ONTARIO<br>CANADA | THESE DRAWINGS AND SPECIFICATIONS<br>ARE THE PROPERTY OF EDAC INC.,AND<br>SHALL NOT BE REPRODUCED,OR COPIED<br>OR USED AS THE BASIS FOR THE<br>MANUFACTURE OR SALE OF APPARATUS<br>WITHOUT WRITTEN PERMISSION. | SCALE: (IN C.A.D. 1:1)               | SHEET 1 OF       | 2     |
|                                        |                                                                                                                                                                                                                | DRAWING NUMBER: 630-27W2250-4N3      |                  | ISSUE |
| YOUR CONNECTION TO QUALITY & SERVICE   |                                                                                                                                                                                                                | PART NUMBER: 630-27W                 | 2250-4N3         | 1     |