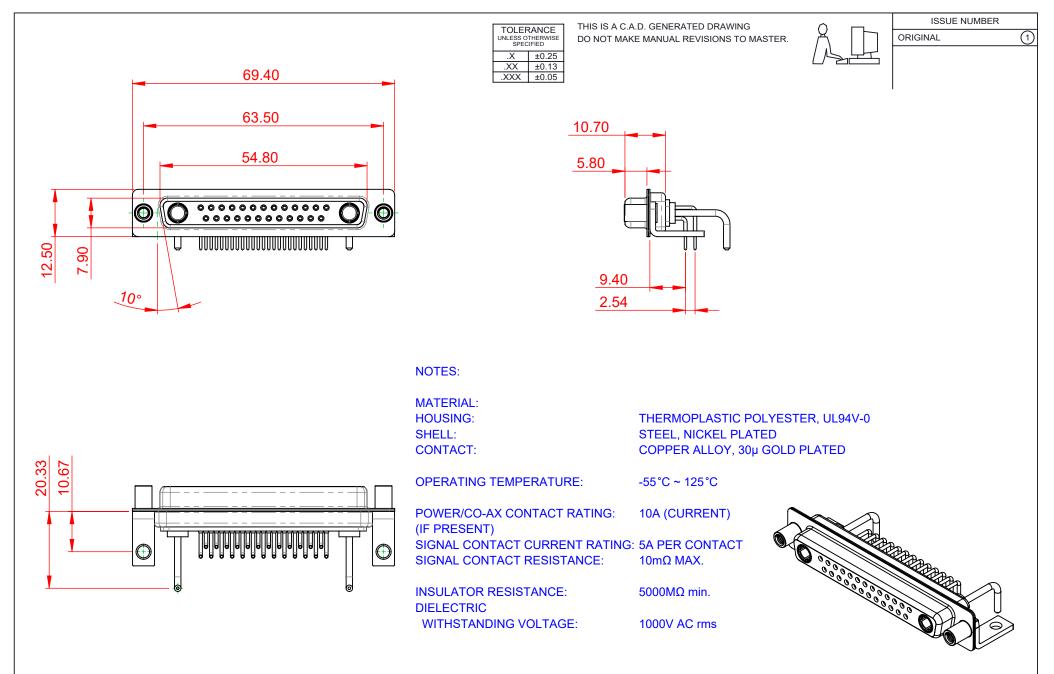

THIS SERIES FULLY CONFORMS TO THE EUROPEAN UNION DIRECTIVES 2011/65/EU FOR RoHS COMPLIANCY.

COMPLIANT

| COMBINATION D-SUB                                                              |                                                                      | SW REFERENCE NO.: 630 COMBO ASSEMBLY |                  |       |
|--------------------------------------------------------------------------------|----------------------------------------------------------------------|--------------------------------------|------------------|-------|
|                                                                                |                                                                      | DRAWN: C.B                           | DATE: JAN. 01/20 | 19    |
|                                                                                |                                                                      | CHECKED:                             | DATE:            |       |
| EDAC INC<br>TORONTO, ONTARIO<br>CANADA<br>YOUR CONNECTION TO QUALITY & SERVICE | THESE DRAWINGS AND SPECIFICATIONS<br>ARE THE PROPERTY OF EDAC INCAND | SCALE: (IN C.A.D. 1:1)               | SHEET 1 OF       | 2     |
|                                                                                | OR USED AS THE BASIS FOR THE                                         | DRAWING NUMBER: 630-27W2650-1NE      |                  | ISSUE |
|                                                                                | /ICE MANUFACTURE OR SALE OF APPARATUS WITHOUT WRITTEN PERMISSION.    | PART NUMBER: 630-27W                 | 2650-1NE         | 1     |