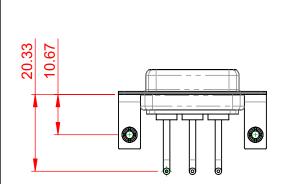

|        |                                      | SW REFERENCE NO.: 630 COMBO ASSEMBLY                                                                                                 |                                 |                  |       |
|--------|--------------------------------------|--------------------------------------------------------------------------------------------------------------------------------------|---------------------------------|------------------|-------|
|        | COMBINATION D-SUB                    |                                                                                                                                      | DRAWN: C.B                      | DATE: JAN. 01/20 | 19    |
|        |                                      |                                                                                                                                      | CHECKED:                        | DATE:            |       |
|        | EDAC INC                             | THESE DRAWINGS AND SPECIFICATIONS<br>ARE THE PROPERTY OF EDAC INC.,AND                                                               | SCALE: (IN C.A.D. 1:1)          | SHEET 1 OF       | 2     |
| CANADA | TORONTO, ONTARIO<br>CANADA           | SHALL NOT BE REPRODUCED OR COPIED<br>OR USED AS THE BASIS FOR THE<br>MANUFACTURE OR SALE OF APPARATUS<br>WITHOUT WRITTEN PERMISSION. | DRAWING NUMBER: 630-3W3-650-1T3 |                  | ISSUE |
|        | YOUR CONNECTION TO QUALITY & SERVICE |                                                                                                                                      | PART NUMBER: 630-3W3-           | 650-1T3          | 1     |