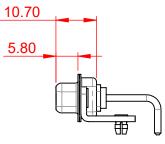

|        |                                      | SW REFERENCE NO.: 630 COMBO ASSEMBLY                                                                                                 |                                 |                  |       |
|--------|--------------------------------------|--------------------------------------------------------------------------------------------------------------------------------------|---------------------------------|------------------|-------|
|        | COMBINATION D-SUB                    |                                                                                                                                      | DRAWN: C.B                      | DATE: JAN. 01/20 | 19    |
|        |                                      |                                                                                                                                      | CHECKED:                        | DATE:            |       |
|        | EDAC INC                             | THESE DRAWINGS AND SPECIFICATIONS<br>ARE THE PROPERTY OF EDAC INC.,AND                                                               | SCALE: (IN C.A.D. 1:1)          | SHEET 1 OF       | 2     |
| CANADA | TORONTO, ONTARIO<br>CANADA           | SHALL NOT BE REPRODUCED OR COPIED<br>OR USED AS THE BASIS FOR THE<br>MANUFACTURE OR SALE OF APPARATUS<br>WITHOUT WRITTEN PERMISSION. | DRAWING NUMBER: 630-3W3-650-1T3 |                  | ISSUE |
|        | YOUR CONNECTION TO QUALITY & SERVICE |                                                                                                                                      | PART NUMBER: 630-3W3-           | 650-1T3          | 1     |