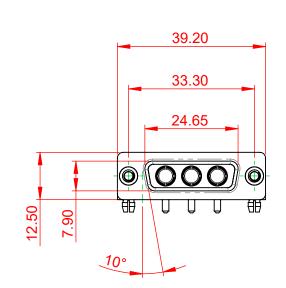

|        |                                      | SW REFERENCE NO.: 630 COMBO ASSEMBLY                                                                                                 |                                 |                  |       |
|--------|--------------------------------------|--------------------------------------------------------------------------------------------------------------------------------------|---------------------------------|------------------|-------|
|        | COMBINATION D-SUB                    |                                                                                                                                      | DRAWN: C.B                      | DATE: JAN. 01/20 | 19    |
|        |                                      |                                                                                                                                      | CHECKED:                        | DATE:            |       |
|        | EDAC INC                             | THESE DRAWINGS AND SPECIFICATIONS<br>ARE THE PROPERTY OF EDAC INC.,AND                                                               | SCALE: (IN C.A.D. 1:1)          | SHEET 1 OF       | 2     |
| CANADA | TORONTO, ONTARIO<br>CANADA           | SHALL NOT BE REPRODUCED OR COPIED<br>OR USED AS THE BASIS FOR THE<br>MANUFACTURE OR SALE OF APPARATUS<br>WITHOUT WRITTEN PERMISSION. | DRAWING NUMBER: 630-3W3-650-1T3 |                  | ISSUE |
|        | YOUR CONNECTION TO QUALITY & SERVICE |                                                                                                                                      | PART NUMBER: 630-3W3-           | 650-1T3          | 1     |