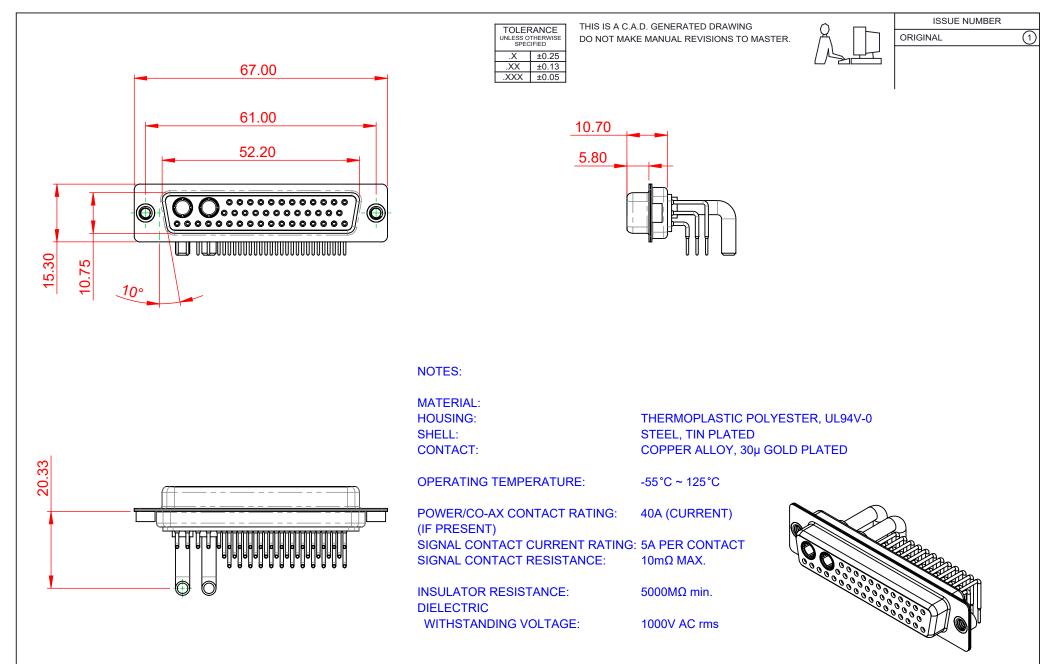

| COMBINATION D-SUB                                                              |                                                                                                                                                                                                                | SW REFERENCE NO.: 630 COMBO ASSEMBLY |                  |       |
|--------------------------------------------------------------------------------|----------------------------------------------------------------------------------------------------------------------------------------------------------------------------------------------------------------|--------------------------------------|------------------|-------|
|                                                                                |                                                                                                                                                                                                                | DRAWN: C.B                           | DATE: JAN. 01/20 | 19    |
|                                                                                |                                                                                                                                                                                                                | CHECKED:                             | DATE:            |       |
| EDAC INC<br>TORONTO, ONTARIO<br>CANADA<br>YOUR CONNECTION TO QUALITY & SERVICE | THESE DRAWINGS AND SPECIFICATIONS<br>ARE THE PROPERTY OF EDAC INC.,AND<br>SHALL NOT BE REPRODUCED,OR COPIED<br>OR USED AS THE BASIS FOR THE<br>MANUFACTURE OR SALE OF APPARATUS<br>WITHOUT WRITTEN PERMISSION. | SCALE: (IN C.A.D. 1:1)               | SHEET 1 OF       | 2     |
|                                                                                |                                                                                                                                                                                                                | DRAWING NUMBER: 630-43W2650-4TA      |                  | ISSUE |
|                                                                                |                                                                                                                                                                                                                | PART NUMBER: 630-43W2                | 2650-4TA         | 1     |