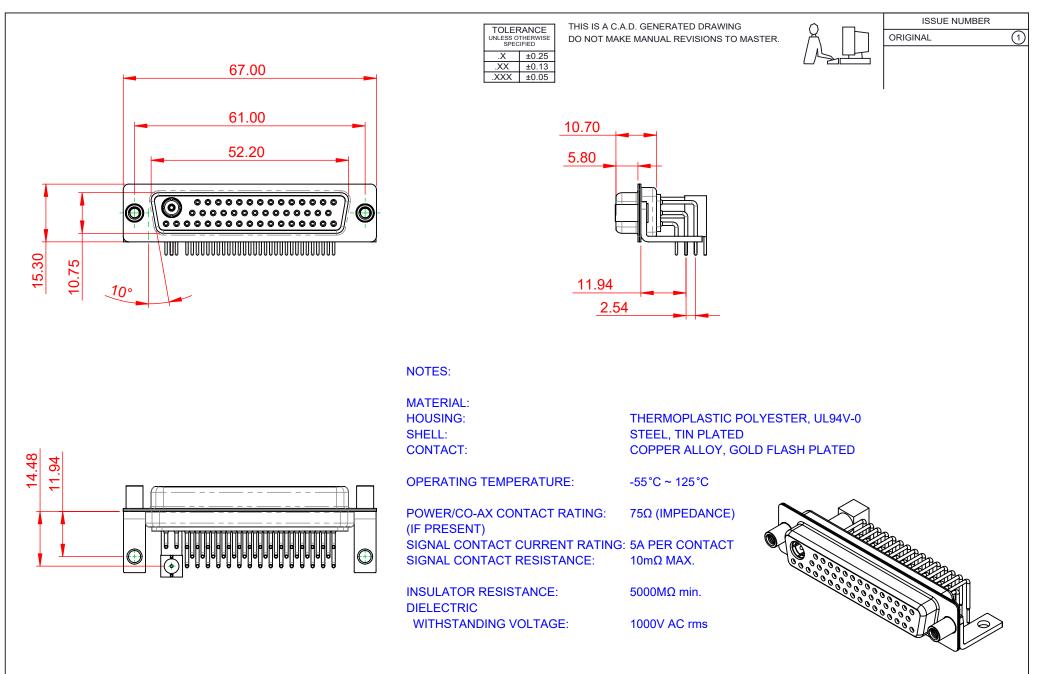

| COMBINATION D-SUB                                                              |                                                                                                                                                                                                                | SW REFERENCE NO.: 630 COMBO ASSEMBLY |                  |       |
|--------------------------------------------------------------------------------|----------------------------------------------------------------------------------------------------------------------------------------------------------------------------------------------------------------|--------------------------------------|------------------|-------|
|                                                                                |                                                                                                                                                                                                                | DRAWN: C.B                           | DATE: JAN. 01/20 | 19    |
|                                                                                |                                                                                                                                                                                                                | CHECKED:                             | DATE:            |       |
| EDAC INC<br>TORONTO, ONTARIO<br>CANADA<br>YOUR CONNECTION TO QUALITY & SERVICE | THESE DRAWINGS AND SPECIFICATIONS<br>ARE THE PROPERTY OF EDAC INC.,AND<br>SHALL NOT BE REPRODUCED,OR COPIED<br>OR USED AS THE BASIS FOR THE<br>MANUFACTURE OR SALE OF APPARATUS<br>WITHOUT WRITTEN PERMISSION. | SCALE: (IN C.A.D. 1:1)               | SHEET 1 OF       | 2     |
|                                                                                |                                                                                                                                                                                                                | DRAWING NUMBER: 630-47W1240-7TE      |                  | ISSUE |
|                                                                                |                                                                                                                                                                                                                | PART NUMBER: 630-47W                 | 1240-7TE         | 1     |