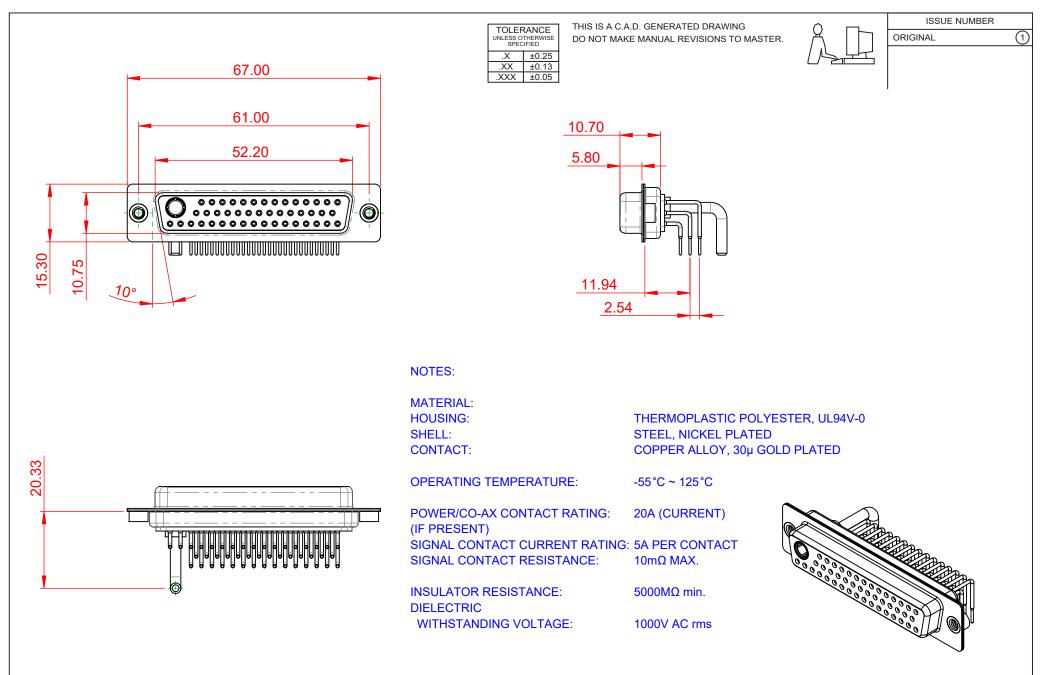

| COMBINATION D-SUB                                                              |                                                                                                                                                                                                                | SW REFERENCE NO.: 630 COMBO ASSEMBLY |                  |       |
|--------------------------------------------------------------------------------|----------------------------------------------------------------------------------------------------------------------------------------------------------------------------------------------------------------|--------------------------------------|------------------|-------|
|                                                                                |                                                                                                                                                                                                                | DRAWN: C.B                           | DATE: JAN. 01/20 | 19    |
|                                                                                |                                                                                                                                                                                                                | CHECKED:                             | DATE:            |       |
| EDAC INC<br>TORONTO, ONTARIO<br>CANADA<br>YOUR CONNECTION TO QUALITY & SERVICE | THESE DRAWINGS AND SPECIFICATIONS<br>ARE THE PROPERTY OF EDAC INC.,AND<br>SHALL NOT BE REPRODUCED,OR COPIED<br>OR USED AS THE BASIS FOR THE<br>MANUFACTURE OR SALE OF APPARATUS<br>WITHOUT WRITTEN PERMISSION. | SCALE: (IN C.A.D. 1:1)               | SHEET 1 OF       | 2     |
|                                                                                |                                                                                                                                                                                                                | DRAWING NUMBER: 630-47W1650-2N2      |                  | ISSUE |
|                                                                                |                                                                                                                                                                                                                | PART NUMBER: 630-47W                 | 1650-2N2         | 1     |