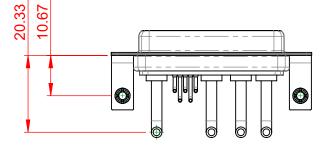

| COMBINATION D-SUB                                                              |                                                                        | SW REFERENCE NO.: 630 COMBO ASSEMBLY |                    |       |
|--------------------------------------------------------------------------------|------------------------------------------------------------------------|--------------------------------------|--------------------|-------|
|                                                                                |                                                                        | DRAWN: C.B                           | DATE: JAN. 01/2019 |       |
|                                                                                |                                                                        | CHECKED:                             | DATE:              |       |
| EDAC INC<br>TORONTO, ONTARIO<br>CANADA<br>YOUR CONNECTION TO QUALITY & SERVICE | THESE DRAWINGS AND SPECIFICATIONS<br>ARE THE PROPERTY OF EDAC INC. AND | SCALE: (IN C.A.D. 1:1)               | SHEET 1 OF         | 2     |
|                                                                                | OR USED AS THE BASIS FOR THE                                           | DRAWING NUMBER: 630-9W4-650-2N3      |                    | ISSUE |
|                                                                                | CE MANUFACTURE OR SALE OF APPARATUS<br>WITHOUT WRITTEN PERMISSION.     | PART NUMBER: 630-9W4                 | -650-2N3           | 1     |