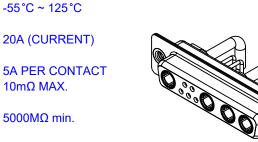

## OPERATING TEMPERATURE: -5

.XX ±0.13

.XXX ±0.05

POWER/CO-AX CONTACT RATING:20A (CURRENT)(IF PRESENT)SIGNAL CONTACT CURRENT RATING:5A PER CONTACTSIGNAL CONTACT RESISTANCE:10mΩ MAX.

INSULATOR RESISTANCE: DIELECTRIC WITHSTANDING VOLTAGE:

1000V AC rms