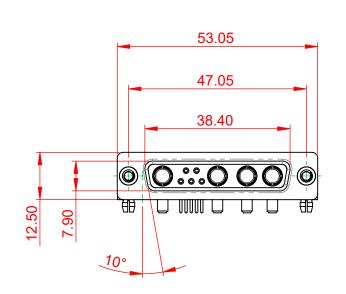

| COMBINATION D-SUB                                                              |                                                                        | SW REFERENCE NO.: 630 COMBO ASSEMBLY |                    |       |
|--------------------------------------------------------------------------------|------------------------------------------------------------------------|--------------------------------------|--------------------|-------|
|                                                                                |                                                                        | DRAWN: C.B                           | DATE: JAN. 01/2019 |       |
|                                                                                |                                                                        | CHECKED:                             | DATE:              |       |
| EDAC INC<br>TORONTO, ONTARIO<br>CANADA<br>YOUR CONNECTION TO QUALITY & SERVICE | THESE DRAWINGS AND SPECIFICATIONS<br>ARE THE PROPERTY OF EDAC INC. AND | SCALE: (IN C.A.D. 1:1)               | SHEET 1 OF         | 2     |
|                                                                                | OR USED AS THE BASIS FOR THE                                           | DRAWING NUMBER: 630-9W4-650-2N3      |                    | ISSUE |
|                                                                                | CE MANUFACTURE OR SALE OF APPARATUS<br>WITHOUT WRITTEN PERMISSION.     | PART NUMBER: 630-9W4                 | -650-2N3           | 1     |