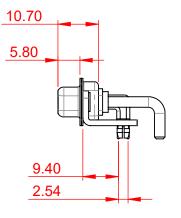

| COMBINATION D-SUB                                                              |                                                                        | SW REFERENCE NO.: 630 COMBO ASSEMBLY |                    |       |
|--------------------------------------------------------------------------------|------------------------------------------------------------------------|--------------------------------------|--------------------|-------|
|                                                                                |                                                                        | DRAWN: C.B                           | DATE: JAN. 01/2019 |       |
|                                                                                |                                                                        | CHECKED:                             | DATE:              |       |
| EDAC INC<br>TORONTO, ONTARIO<br>CANADA<br>YOUR CONNECTION TO QUALITY & SERVICE | THESE DRAWINGS AND SPECIFICATIONS<br>ARE THE PROPERTY OF EDAC INC. AND | SCALE: (IN C.A.D. 1:1)               | SHEET 1 OF         | 2     |
|                                                                                | OR USED AS THE BASIS FOR THE                                           | DRAWING NUMBER: 630-9W4-650-2N3      |                    | ISSUE |
|                                                                                | CE MANUFACTURE OR SALE OF APPARATUS<br>WITHOUT WRITTEN PERMISSION.     | PART NUMBER: 630-9W4                 | -650-2N3           | 1     |