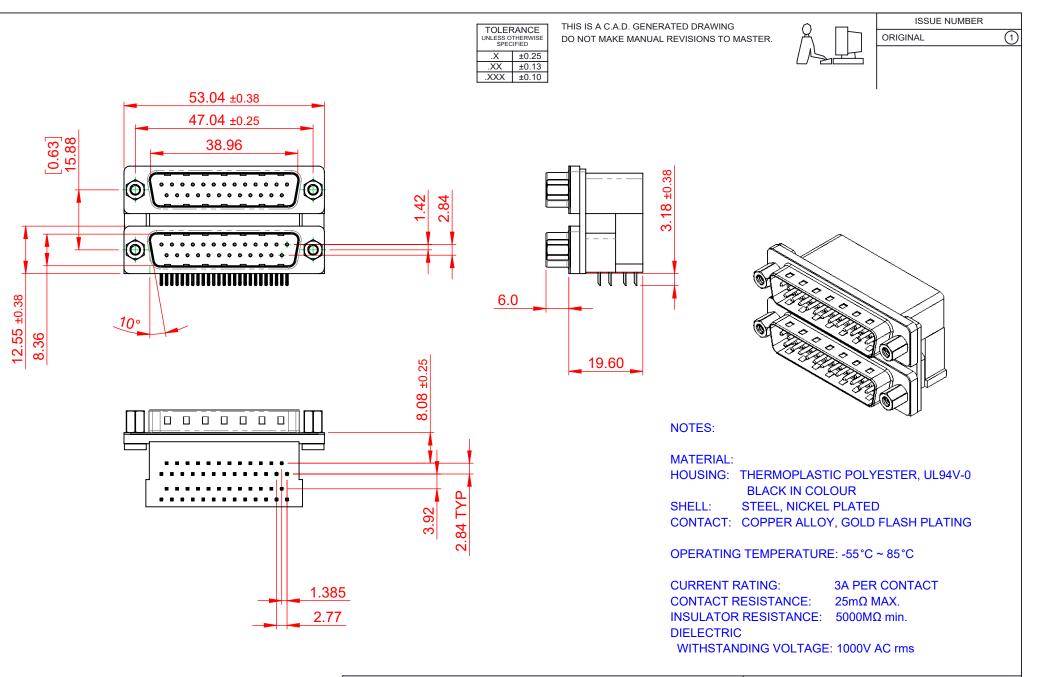

|                          | 661 SERIES D-SUB CONNECTOR           |                                                                                                                                       | SW REFERENCE NO.: 661 ASSEMBLY  |                 |       |
|--------------------------|--------------------------------------|---------------------------------------------------------------------------------------------------------------------------------------|---------------------------------|-----------------|-------|
|                          |                                      |                                                                                                                                       | DRAWN: C.B                      | DATE: AUG. 01/2 | 018   |
|                          |                                      |                                                                                                                                       | CHECKED:                        | DATE:           |       |
| FORMS TO                 | EDAC INC                             | THESE DRAWINGS AND SPECIFICATIONS<br>ARE THE PROPERTY OF EDAC INCAND                                                                  | SCALE: 1:1                      | SHEET 1 OF      | 1     |
| DIRECTIVES<br>DMPLIANCY. | YOUR CONNECTION TO QUALITY & SERVICE | SHALL NOT BE REPRODUCED, OR COPIED<br>OR USED AS THE BASIS FOR THE<br>MANUFACTURE OR SALE OF APPARATUS<br>WITHOUT WRITTEN PERMISSION. | DRAWING NUMBER: 661-025-264-003 |                 | ISSUE |
|                          |                                      |                                                                                                                                       | PART NUMBER: 661-025            | -264-003        | 1     |