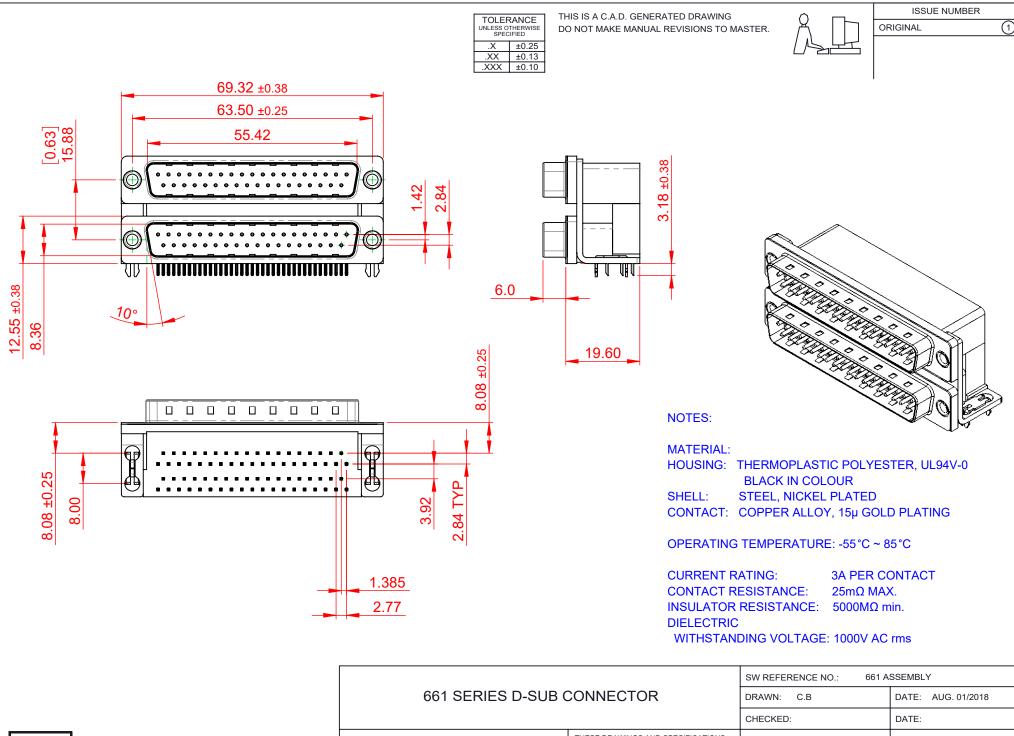

| SW REFERENCE NO.: 661 ASSEMBLY  |                    |
|---------------------------------|--------------------|
| DRAWN: C.B                      | DATE: AUG. 01/2018 |
| CHECKED:                        | DATE:              |
| SCALE: 1:1                      | SHEET 1 OF 1       |
| DRAWING NUMBER: 661-037-364-034 |                    |

PART NUMBER: 661-037-364-034