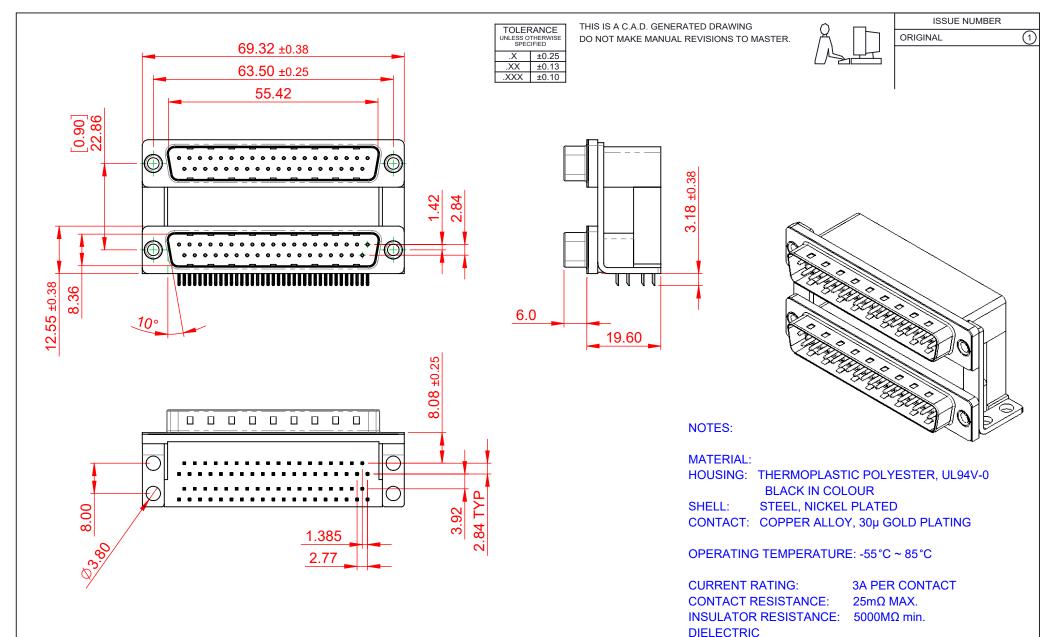

## WITHSTANDING VOLTAGE: 1000V AC rms

|         |                                      |                                                                                                                                                                                                                | SW REFERENCE NO.: 661 ASSEMBLY |                 |       |
|---------|--------------------------------------|----------------------------------------------------------------------------------------------------------------------------------------------------------------------------------------------------------------|--------------------------------|-----------------|-------|
|         |                                      |                                                                                                                                                                                                                | DRAWN: C.B                     | DATE: AUG. 01/2 | 018   |
|         |                                      |                                                                                                                                                                                                                | CHECKED:                       | DATE:           |       |
| YOUR CO | EDAC INC                             | THESE DRAWINGS AND SPECIFICATIONS<br>ARE THE PROPERTY OF EDAC INC.,AND<br>SHALL NOT BE REPRODUCED,OR COPIED<br>OR USED AS THE BASIS FOR THE<br>MANUFACTURE OR SALE OF APPARATUS<br>WITHOUT WRITTEN PERMISSION. | SCALE: 1:1                     | SHEET 1 OF      | 1     |
|         | TORONTO, ONTARIO<br>CANADA           |                                                                                                                                                                                                                | DRAWING NUMBER: 661-           | 037-664-000     | ISSUE |
|         | YOUR CONNECTION TO QUALITY & SERVICE |                                                                                                                                                                                                                | PART NUMBER: 661-              | 037-664-000     | 1     |

THIS SERIES FULLY CONFORMS TO THE EUROPEAN UNION DIRECTIVES 2011/65/EU FOR R₀HS COMPLIANCY.