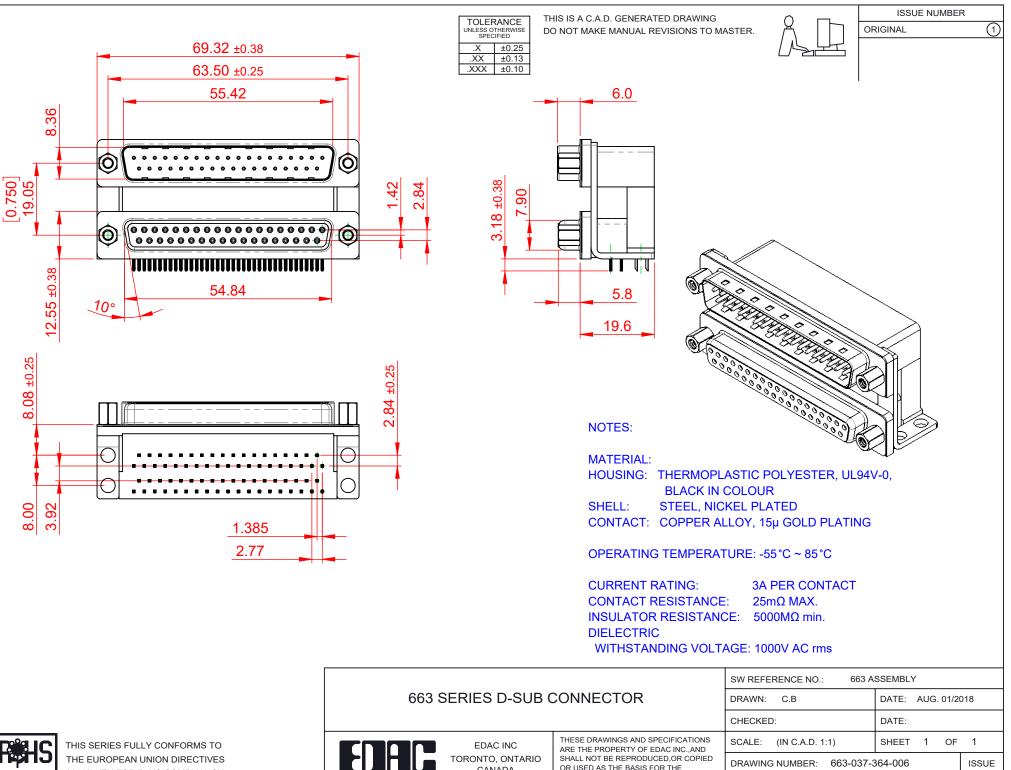

THE EUROPEAN UNION DIRECTIVES 2011/65/EU FOR RoHS COMPLIANCY. COMPLIANT

|                                        |                                                                                                                                                                                                                | CHECKED:            |
|----------------------------------------|----------------------------------------------------------------------------------------------------------------------------------------------------------------------------------------------------------------|---------------------|
| EDAC INC<br>TORONTO, ONTARIO<br>CANADA | THESE DRAWINGS AND SPECIFICATIONS<br>ARE THE PROPERTY OF EDAC INC.,AND<br>SHALL NOT BE REPRODUCED,OR COPIED<br>OR USED AS THE BASIS FOR THE<br>MANUFACTURE OR SALE OF APPARATUS<br>WITHOUT WRITTEN PERMISSION. | SCALE: (IN C.A.D. 1 |
|                                        |                                                                                                                                                                                                                | DRAWING NUMBER:     |
| YOUR CONNECTION TO QUALITY & SERVICE   |                                                                                                                                                                                                                | PART NUMBER:        |

663-037-364-006

663-037-364-006

ISSUE

1