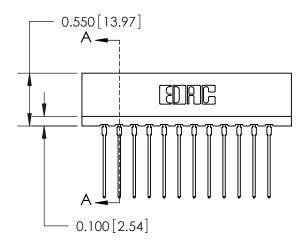

## THIS IS A C.A.D. GENERATED DRAWING DO NOT MAKE MANUAL REVISIONS TO MASTER.

Contact Information
541-Wire Wrap, Regular Point - Tail LG.=.750(19.05)
.156" (3.96mm) Contact Spacing x .200" (5.08mm) Row Spacing