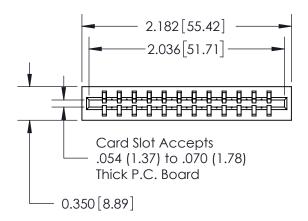

## THIS IS A C.A.D. GENERATED DRAWING DO NOT MAKE MANUAL REVISIONS TO MASTER.

Contact Information
541-Wire Wrap, Regular Point - Tail LG.=.750(19.05)
.156" (3.96mm) Contact Spacing x .200" (5.08mm) Row Spacing