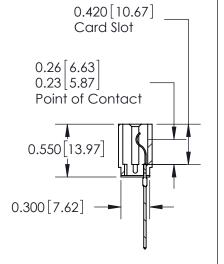

## THIS IS A C.A.D. GENERATED DRAWING DO NOT MAKE MANUAL REVISIONS TO MASTER.

Contact Information
541-Wire Wrap, Regular Point - Tail LG.=.750(19.05)
.156" (3.96mm) Contact Spacing x .200" (5.08mm) Row Spacing