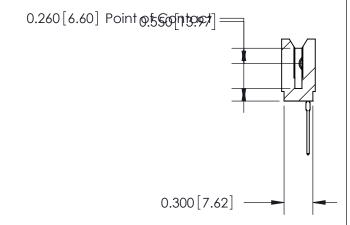

THIS IS A C.A.D. GENERATED DRAWING DO NOT MAKE MANUAL REVISIONS TO MASTER.

ORIGINAL

745-ENG MASTER

DATE: MAY 04/09

SHEET 1 OF 2

ISSUE

DATE:

Contact Information
540-Wire Wrap, Regular Point - Tail LG.=.560(14.22)
.100" (2.54mm) Contact Spacing x .200" (5.08mm) Row Spacing