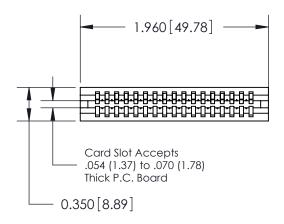

THIS IS A C.A.D. GENERATED DRAWING DO NOT MAKE MANUAL REVISIONS TO MASTER.

ORIGINAL

745-ENG MASTER

DATE: MAY 04/09

SHEET 1 OF 2

ISSUE

DATE:

Contact Information
540-Wire Wrap, Regular Point - Tail LG.=.560(14.22)
.100" (2.54mm) Contact Spacing x .200" (5.08mm) Row Spacing