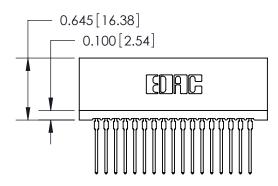

THIS IS A C.A.D. GENERATED DRAWING DO NOT MAKE MANUAL REVISIONS TO MASTER.

ORIGINAL

745-ENG MASTER

DATE: MAY 04/09

SHEET 1 OF 2

ISSUE

DATE:

Contact Information
540-Wire Wrap, Regular Point - Tail LG.=.560(14.22)
.100" (2.54mm) Contact Spacing x .200" (5.08mm) Row Spacing