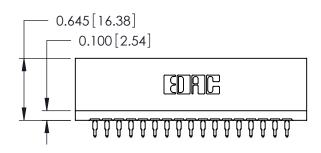

ORIGINAL

Contact Information
520-P.C. Tail, Regular Point - Tail LG.=.175(4.45)
.125" (3.18mm) Contact Spacing x .250" (6.35mm) Row Spacing

| 746 Series Ultra-Mate Card Edge Connector - Press Fit |                                                                                                                                                                                                  |                | ACAD REFERENCE NO. 746-ENG |                 | MASTER |
|-------------------------------------------------------|--------------------------------------------------------------------------------------------------------------------------------------------------------------------------------------------------|----------------|----------------------------|-----------------|--------|
| <b>G</b>                                              |                                                                                                                                                                                                  | DRAWN:         | J.LEE                      | DATE: AUG 20/09 |        |
| Part Number: 746-017-520-506                          |                                                                                                                                                                                                  | CHECKED:       |                            | DATE:           |        |
| EDAC INC TORONTO, ONTARIO CANADA                      | THESE DRAWINGS AND SPECIFICATIONS ARE THE PROPERTY OF EDAC INC.,AND SHALL NOT BE REPRODUCED, OR COPIED OR USED AS THE BASIS FOR THE MANUFACTURE OR SALE OF APPARATUS WITHOUT WRITTEN PERMISSION. | SCALE:         |                            | SHEET 1 OF 1    |        |
|                                                       |                                                                                                                                                                                                  | DRAWING NUMBER |                            |                 | ISSUE  |
|                                                       |                                                                                                                                                                                                  | 746-ENG MASTER |                            | ₹               | 1      |
| YOUR CONNECTION TO QUALITY & SERVICE                  |                                                                                                                                                                                                  |                |                            |                 |        |