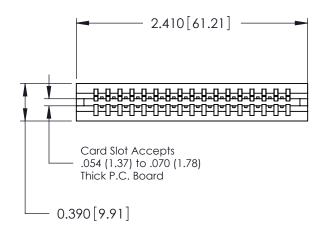

ORIGINAL

Contact Information
520-P.C. Tail, Regular Point - Tail LG.=.175(4.45)
.125" (3.18mm) Contact Spacing x .250" (6.35mm) Row Spacing

| 746 Series Ultra-Mate Card Edge Connector - Press Fit |                                                                                                                                                                                                  |                | ACAD REFERENCE NO. 746-ENG |                 | MASTER |
|-------------------------------------------------------|--------------------------------------------------------------------------------------------------------------------------------------------------------------------------------------------------|----------------|----------------------------|-----------------|--------|
| <b>G</b>                                              |                                                                                                                                                                                                  | DRAWN:         | J.LEE                      | DATE: AUG 20/09 |        |
| Part Number: 746-017-520-506                          |                                                                                                                                                                                                  | CHECKED:       |                            | DATE:           |        |
| EDAC INC TORONTO, ONTARIO CANADA                      | THESE DRAWINGS AND SPECIFICATIONS ARE THE PROPERTY OF EDAC INC.,AND SHALL NOT BE REPRODUCED, OR COPIED OR USED AS THE BASIS FOR THE MANUFACTURE OR SALE OF APPARATUS WITHOUT WRITTEN PERMISSION. | SCALE:         |                            | SHEET 1 OF 1    |        |
|                                                       |                                                                                                                                                                                                  | DRAWING NUMBER |                            |                 | ISSUE  |
|                                                       |                                                                                                                                                                                                  | 746-ENG MASTER |                            | ₹               | 1      |
| YOUR CONNECTION TO QUALITY & SERVICE                  |                                                                                                                                                                                                  |                |                            |                 |        |