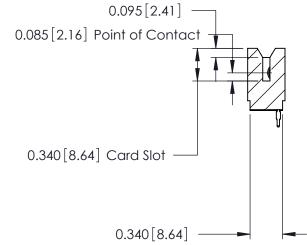

ORIGINAL

Contact Information
520-P.C. Tail, Regular Point - Tail LG.=.175(4.45)
.125" (3.18mm) Contact Spacing x .250" (6.35mm) Row Spacing

| 746 Series Ultra-Mate Card Edge Connector - Press Fit |                                                                                                                                                                                                  |                | ACAD REFERENCE NO. 746-ENG |                 | MASTER |
|-------------------------------------------------------|--------------------------------------------------------------------------------------------------------------------------------------------------------------------------------------------------|----------------|----------------------------|-----------------|--------|
| <b>G</b>                                              |                                                                                                                                                                                                  | DRAWN:         | J.LEE                      | DATE: AUG 20/09 |        |
| Part Number: 746-017-520-506                          |                                                                                                                                                                                                  | CHECKED:       |                            | DATE:           |        |
| EDAC INC TORONTO, ONTARIO CANADA                      | THESE DRAWINGS AND SPECIFICATIONS ARE THE PROPERTY OF EDAC INC.,AND SHALL NOT BE REPRODUCED, OR COPIED OR USED AS THE BASIS FOR THE MANUFACTURE OR SALE OF APPARATUS WITHOUT WRITTEN PERMISSION. | SCALE:         |                            | SHEET 1 OF 1    |        |
|                                                       |                                                                                                                                                                                                  | DRAWING NUMBER |                            |                 | ISSUE  |
|                                                       |                                                                                                                                                                                                  | 746-ENG MASTER |                            | ₹               | 1      |
| YOUR CONNECTION TO QUALITY & SERVICE                  |                                                                                                                                                                                                  |                |                            |                 |        |