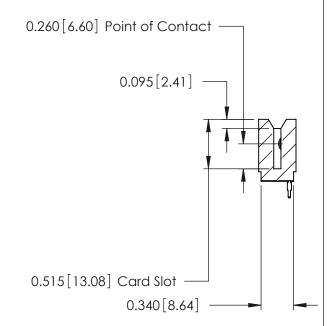

ISSUE NUMBER

ORIGINAL

746-ENG MASTER
DATE: AUG 20/09

SHEET 1 OF 1

**ISSUE** 

DATE:

Contact Information
520-P.C. Tail, Regular Point - Tail LG.=.175(4.45)
.125" (3.18mm) Contact Spacing x .250" (6.35mm) Row Spacing