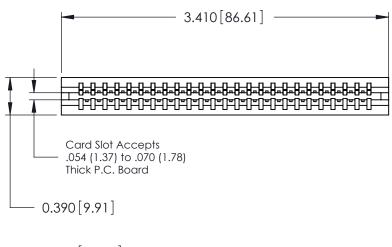

ISSUE NUMBER

ORIGINAL

746-ENG MASTER
DATE: AUG 20/09

SHEET 1 OF 1

**ISSUE** 

DATE:

Contact Information
520-P.C. Tail, Regular Point - Tail LG.=.175(4.45)
.125" (3.18mm) Contact Spacing x .250" (6.35mm) Row Spacing