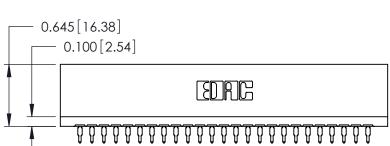

ISSUE NUMBER

ORIGINAL

746-ENG MASTER
DATE: AUG 20/09

SHEET 1 OF 1

**ISSUE** 

DATE:

Contact Information
520-P.C. Tail, Regular Point - Tail LG.=.175(4.45)
.125" (3.18mm) Contact Spacing x .250" (6.35mm) Row Spacing