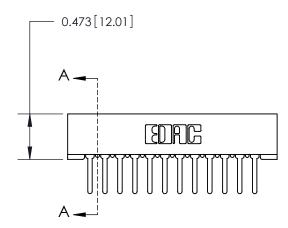

## **Contact Detail**

PC Tail .046x.013(1.17x0.33) - Tail LG=.358(9.09) .156 [3.96] Contact Spacing x .200 [5.08] Row Spacing

**See Accompanying Page for:** 

**Contact Bend Details** 

**SECTION A-A** 

.095 [2.41] Point of Contact (Measured from bottom of Card Slot) Card Slot Accepts .054 [1.37] to .070 [1.78] Thick P.C. Board