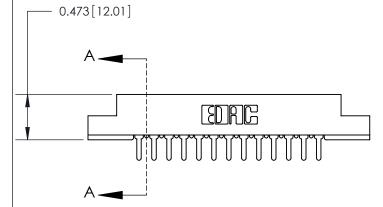

**Mounting Option** 

#4-40 Unified Threaded Inserts

**See Accompanying Page for:** 

**Contact Bend Details** 

807/857 Series High Temp Card Edge Connector Part Number: 807-026-520-208

YOUR CONNECTION TO QUALITY & SERVICE

| SECTION A-A ACAD REFERENCE NO. 807 ENG MASTER |                  |
|-----------------------------------------------|------------------|
| DRAWN: J.LEE                                  | DATE: AUG. 11/09 |
| CHECKED:                                      | DATE:            |
| SCALE: NTS                                    | SHEET 1 OF 2     |
| DRAWING NUMBER                                | ISSUE            |