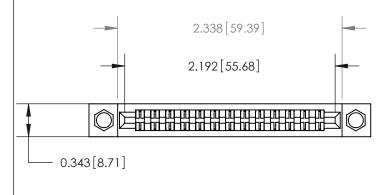

**See Accompanying Page for:** 

**Contact Bend Details** 

807/857 Series High Temp Card Edge Connector Part Number: 807-026-520-208

YOUR CONNECTION TO QUALITY & SERVICE

| SECTION A-A ACAD REFERENCE NO. 807 ENG MASTER |                  |
|-----------------------------------------------|------------------|
| DRAWN: J.LEE                                  | DATE: AUG. 11/09 |
| CHECKED:                                      | DATE:            |
| SCALE: NTS                                    | SHEET 1 OF 2     |
| DRAWING NUMBER                                | ISSUE            |