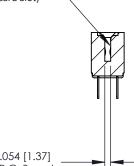

## **Contact Detail**

PC Tail .046x.013(1.17x0.33) - Tail LG=.213(5.41)

.156 [3.96] Contact Spacing x .200 [5.08] Row Spacing

.095 [2.41] Point of Contact (Measured from bottom of Card Slot)

Card Slot Accepts .054 [1.37] to .070 [1.78] Thick P.C. Board