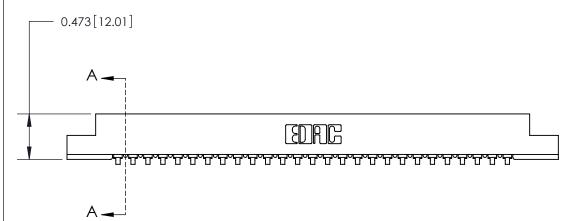

## **Contact Detail**

90 Degree Bend (Code 521 Contacts)

.156 [3.96] Contact Spacing x .200 [5.08] Row Spacing

**SECTION A-A** 

.175 [4.45] Point of Contact (Measured from bottom of Card Slot)

See Accompanying Page for:

**Contact Bend Details** 

807/857 Series High Temp Card Edge Connector Part Number: 807-027-453-107

| VOLID CONI | NECTI | ON - |
|------------|-------|------|

YOUR CONNECTION TO QUALITY & SERVICE WITHOUT WRITTEN PERMISSION.