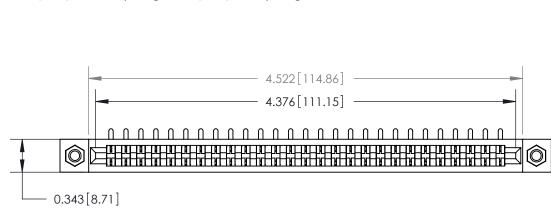

## **Contact Detail**

90 Degree Bend (Code 521 Contacts)

.156 [3.96] Contact Spacing x .200 [5.08] Row Spacing

**SECTION A-A** 

.175 [4.45] Point of Contact (Measured from bottom of Card Slot)

See Accompanying Page for:

**Contact Bend Details** 

807/857 Series High Temp Card Edge Connector Part Number: 807-027-453-107

| VOLID CONI | NECTI | ON - |
|------------|-------|------|

YOUR CONNECTION TO QUALITY & SERVICE WITHOUT WRITTEN PERMISSION.