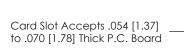

## **Contact Detail**

90 Degree Bend (Code 521 Contacts)

.156 [3.96] Contact Spacing x .200 [5.08] Row Spacing

**SECTION A-A** 

.175 [4.45] Point of Contact (Measured from bottom of Card Slot)

See Accompanying Page for: