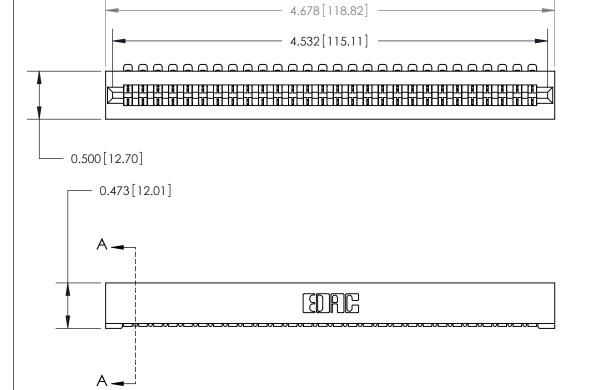

**See Accompanying Page for:** 

**Contact Bend Details** 

807/857 Series High Temp Card Edge Connector Part Number: 807-028-454-101

YOUR CONNECTION TO QUALITY & SERVICE WITHOUT WRITTEN PERMISSION.

| ACAD REFERENCE NO | . 807 ENG MASTER |
|-------------------|------------------|
| DRAWN: J.LEE      | DATE: AUG. 11/09 |
| CHECKED:          | DATE:            |
| SCALE: NTS        | SHEET 1 OF 2     |
| DRAWING NUMBER    | ISSUE            |

807 Assembly