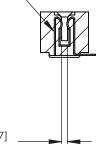

## **Contact Detail**

90 Degree Bend (Code 501 Contacts)

.156 [3.96] Contact Spacing x .200 [5.08] Row Spacing

**SECTION A-A** 

.175 [4.45] Point of Contact (Measured from bottom of Card Slot)

Card Slot Accepts .054 [1.37] to .070 [1.78] Thick P.C. Board