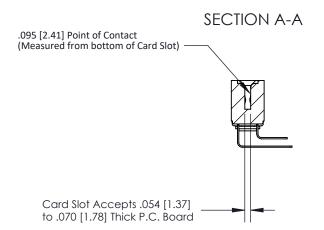

## **Contact Detail**

90 Degree Bend (Code 522 and 540 Contacts)

.156 [3.96] Contact Spacing x .200 [5.08] Row Spacing

**See Accompanying Page for:** 

**Contact Bend Details** 

807/857 Series High Temp Card Edge Connector Part Number: 807-040-559-203