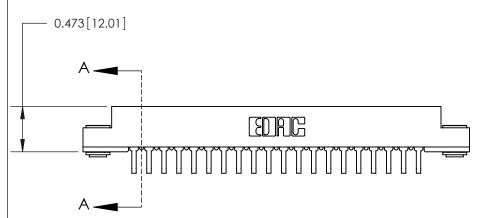

## **Contact Detail**

90 Degree Bend (Code 522 and 540 Contacts)

.156 [3.96] Contact Spacing x .200 [5.08] Row Spacing

**See Accompanying Page for:** 

**Contact Bend Details** 

807/857 Series High Temp Card Edge Connector Part Number: 807-040-559-203