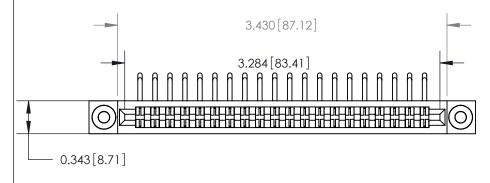

## **Contact Detail**

90 Degree Bend (Code 522 and 540 Contacts)

.156 [3.96] Contact Spacing x .200 [5.08] Row Spacing

**See Accompanying Page for:** 

**Contact Bend Details** 

807/857 Series High Temp Card Edge Connector Part Number: 807-040-559-203