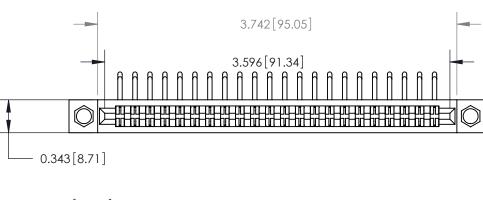

## **Contact Detail**

90 Degree Bend (Code 522 and 540 Contacts)

.156 [3.96] Contact Spacing x .200 [5.08] Row Spacing

**See Accompanying Page for:** 

**Contact Bend Details** 

807/857 Series High Temp Card Edge Connector Part Number: 807-044-559-204