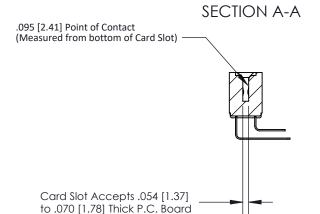

## **Contact Detail**

90 Degree Bend (Code 522 and 540 Contacts)

.156 [3.96] Contact Spacing x .200 [5.08] Row Spacing

**See Accompanying Page for:** 

**Contact Bend Details** 

807/857 Series High Temp Card Edge Connector Part Number: 807-044-559-204