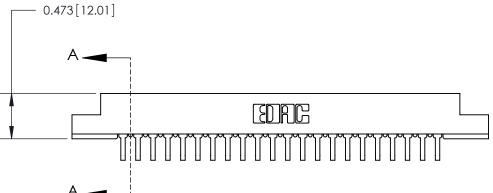

**Mounting Option** 

.156 (3.96) Dia. Mounting Holes

## **Contact Detail**

90 Degree Bend (Code 522 and 540 Contacts)

.156 [3.96] Contact Spacing x .200 [5.08] Row Spacing









**See Accompanying Page for:** 

**Contact Bend Details** 

807/857 Series High Temp Card Edge Connector Part Number: 807-044-559-204

|                 | $\bigcap$ | EDAC      | INC       |
|-----------------|-----------|-----------|-----------|
|                 |           | TORONTO   | , ONTARIO |
|                 |           | CANADA    |           |
| YOUR CONNECTION | I TO      | QUALITY . | & SERVICE |

|   | ACAD REFERENCE NO | 807 ENG MASTER   |
|---|-------------------|------------------|
|   | DRAWN: J.LEE      | DATE: AUG. 11/09 |
|   | CHECKED:          | DATE:            |
|   | SCALE: NTS        | SHEET 1 OF 2     |
| 0 | DRAWING NUMBER    | ISSUE            |

807 Assembly