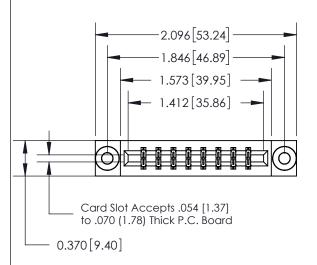

## **See Accompanying Page for:**

- **Bend Detail**
- **Mounting Options**

THIS IS A C.A.D. GENERATED DRAWING DO NOT MAKE MANUAL REVISIONS TO MASTER.

ISSUE NUMBER ORIGINAL

833 Series High Temp Card Edge Connector Part Number: 833-016-523-803