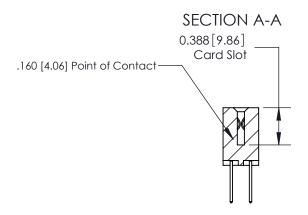

## **See Accompanying Page for:**

- **Bend Detail**
- **Mounting Options**

THIS IS A C.A.D. GENERATED DRAWING DO NOT MAKE MANUAL REVISIONS TO MASTER.

ISSUE NUMBER ORIGINAL

833 Series High Temp Card Edge Connector Part Number: 833-016-523-803