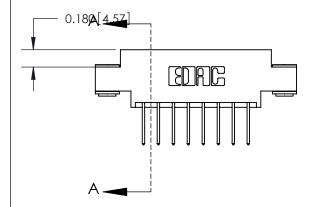

## **See Accompanying Page for:**

- **Bend Detail**
- **Mounting Options**

THIS IS A C.A.D. GENERATED DRAWING DO NOT MAKE MANUAL REVISIONS TO MASTER.

ISSUE NUMBER ORIGINAL

833 Series High Temp Card Edge Connector Part Number: 833-016-523-803