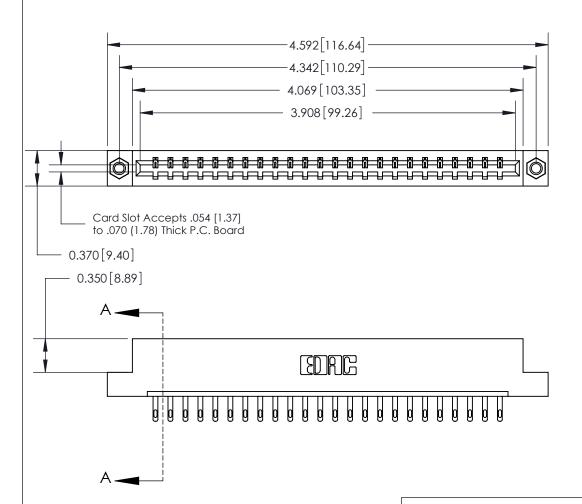

## See Accompanying Page for:

- **Bend Detail**
- **Mounting Options**

833 Series High Temp Card Edge Connector Part Number: 833-024-500-107

**EDAC INC** TORONTO, ONTARIO CANADA

THESE DRAWINGS AND SPECIFICATIONS ARE THE PROPERTY OF EDAC INC.,AND SHALL NOT BE REPRODUCED, OR COPIED OR USED AS THE BASIS FOR THE MANUFACTURE OR SALE OF APPARATUS WITHOUT WRITTEN PERMISSION.