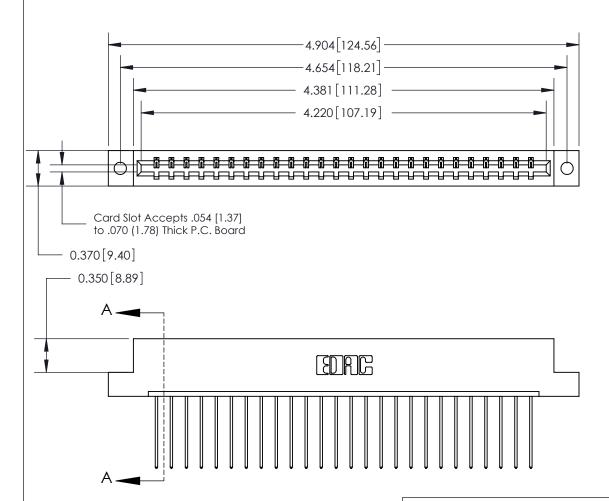

## See Accompanying Page for:

- **Bend Detail**
- **Mounting Options**

833 Series High Temp Card Edge Connector Part Number: 833-026-541-102

**EDAC INC** TORONTO, ONTARIO CANADA

THESE DRAWINGS AND SPECIFICATIONS ARE THE PROPERTY OF EDAC INC.,AND SHALL NOT BE REPRODUCED, OR COPIED OR USED AS THE BASIS FOR THE MANUFACTURE OR SALE OF APPARATUS WITHOUT WRITTEN PERMISSION.

| ACAD REFERENCE NO. | 833 ENG MASTER   |  |  |
|--------------------|------------------|--|--|
| DRAWN: J.LEE       | DATE: OCT. 14/09 |  |  |
| CHECKED:           | DATE:            |  |  |
| SCALE: NTS         | SHEET 1 OF 3     |  |  |
| DRAWING NUMBER     | ISSUE            |  |  |
| 833 Assembly       | 1                |  |  |