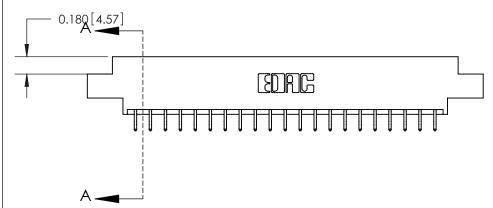

ORIGINAL (1)

ORIGINAL

| 833 Series High Temp Card Edge Connector<br>Contact Bend Detail                                                    |                                                                                                  | ACAD REFERENCE NO. | 833 ENG MASTER   |               |
|--------------------------------------------------------------------------------------------------------------------|--------------------------------------------------------------------------------------------------|--------------------|------------------|---------------|
|                                                                                                                    |                                                                                                  | DRAWN: J.LEE       | DATE: OCT. 14/09 |               |
|                                                                                                                    |                                                                                                  | CHECKED: DATE:     |                  |               |
| TORONTO, ONTARIO  ARE THE PROPERTY OF EDAC INC. SHALL NOT BE REPRODUCED, OR C CANADA  OR USED AS THE BASIS FOR THE | THESE DRAWINGS AND SPECIFICATIONS                                                                | SCALE: NTS         | SHEET 2          | 2 <b>OF</b> 3 |
|                                                                                                                    | SHALL NOT BE REPRODUCED, OR COPIED OR USED AS THE BASIS FOR THE MANUFACTURE OR SALE OF APPARATUS | DRAWING NUMBER     |                  | ISSUE         |
|                                                                                                                    |                                                                                                  | 833 Assembly       |                  | 1             |