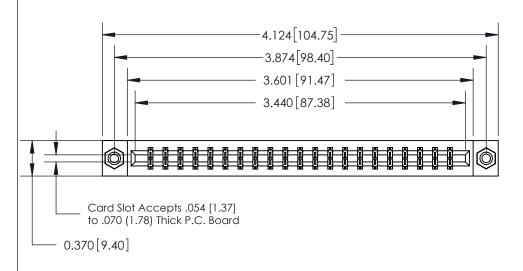

## **See Accompanying Page for:**

- **Bend Detail**
- **Mounting Options**

833 Series High Temp Card Edge Connector Part Number: 833-042-556-808

**EDAC INC** TORONTO, ONTARIO CANADA

THESE DRAWINGS AND SPECIFICATIONS ARE THE PROPERTY OF EDAC INC.,AND SHALL NOT BE REPRODUCED, OR COPIED OR USED AS THE BASIS FOR THE MANUFACTURE OR SALE OF APPARATUS WITHOUT WRITTEN PERMISSION.