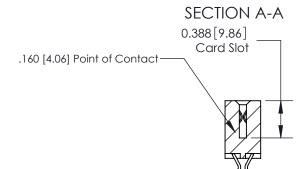

## **Contact Detail**

556-Extender Board Bend (Code 520 Contacts)

.156 [3.96] Contact Spacing x .200 [5.08] Row Spacing

THIS IS A C.A.D. GENERATED DRAWING DO NOT MAKE MANUAL REVISIONS TO MASTER.

ISSUE NUMBER ORIGINAL