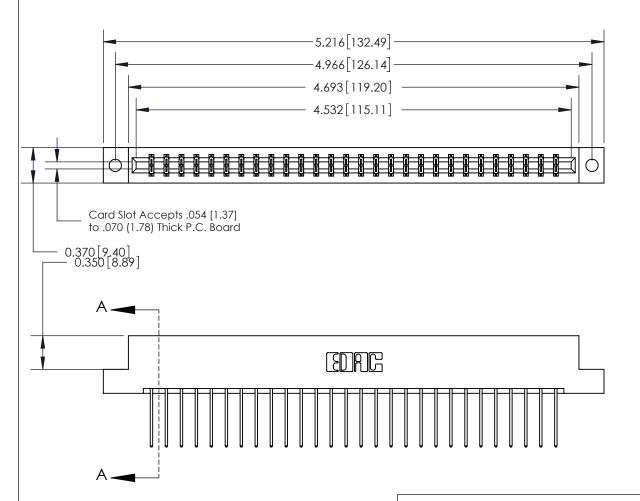

## **See Accompanying Page for:**

- **Bend Detail**
- **Mounting Options**

833 Series High Temp Card Edge Connector Part Number: 833-056-540-202

**EDAC INC** TORONTO, ONTARIO CANADA

THESE DRAWINGS AND SPECIFICATIONS ARE THE PROPERTY OF EDAC INC.,AND SHALL NOT BE REPRODUCED, OR COPIED OR USED AS THE BASIS FOR THE MANUFACTURE OR SALE OF APPARATUS WITHOUT WRITTEN PERMISSION.

| ACAD REFERENCE NO. | 833 ENG MASTER   |  |  |
|--------------------|------------------|--|--|
| DRAWN: J.LEE       | DATE: OCT. 14/09 |  |  |
| CHECKED:           | DATE:            |  |  |
| SCALE: NTS         | SHEET 1 OF 3     |  |  |
| DRAWING NUMBER     | ISSUE            |  |  |
| 833 Assembly       | 1                |  |  |