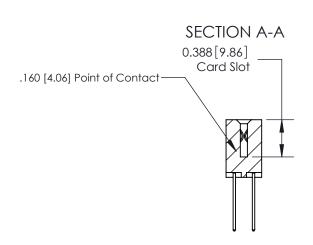

## **Contact Detail**

540-Wire Wrap .025 Sq.(0.64 Sq.) - Tail LG=.560(14.22)

.156 [3.96] Contact Spacing x .200 [5.08] Row Spacing

THIS IS A C.A.D. GENERATED DRAWING DO NOT MAKE MANUAL REVISIONS TO MASTER.