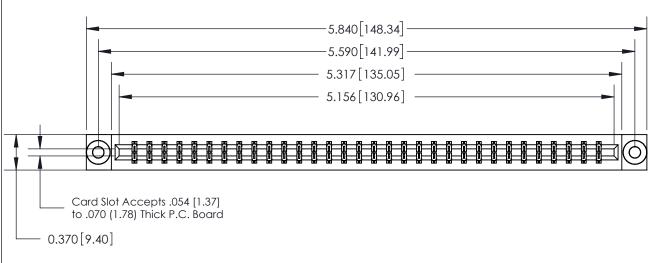

SECTION A-A 0.388 [9.86] Card Slot .160 [4.06] Point of Contact-

## **See Accompanying Page for:**

- **Bend Detail**
- **Mounting Options**

833 Series High Temp Card Edge Connector Part Number: 833-064-555-803

**EDAC INC** TORONTO, ONTARIO CANADA

THESE DRAWINGS AND SPECIFICATIONS ARE THE PROPERTY OF EDAC INC.,AND SHALL NOT BE REPRODUCED, OR COPIED OR USED AS THE BASIS FOR THE MANUFACTURE OR SALE OF APPARATUS WITHOUT WRITTEN PERMISSION.

| ACAD REFERENCE NO. | 833 ENG MASTER   |       |  |
|--------------------|------------------|-------|--|
| DRAWN: J.LEE       | DATE: OCT. 14/09 |       |  |
| CHECKED:           | DATE:            |       |  |
| SCALE: NTS         | SHEET 1          | OF 3  |  |
| DRAWING NUMBER     |                  | ISSUE |  |
| 833 Assembly       |                  | 1     |  |