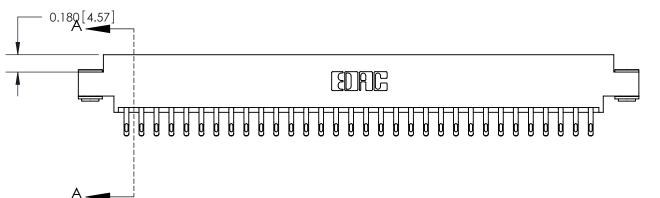

SECTION A-A 0.388 [9.86] Card Slot .160 [4.06] Point of Contact-

## **See Accompanying Page for:**

- **Bend Detail**
- **Mounting Options**

833 Series High Temp Card Edge Connector Part Number: 833-064-555-803

**EDAC INC** TORONTO, ONTARIO CANADA

THESE DRAWINGS AND SPECIFICATIONS ARE THE PROPERTY OF EDAC INC.,AND SHALL NOT BE REPRODUCED, OR COPIED OR USED AS THE BASIS FOR THE MANUFACTURE OR SALE OF APPARATUS WITHOUT WRITTEN PERMISSION.

| ACAD REFERENCE NO. | 833 ENG MASTER   |       |  |
|--------------------|------------------|-------|--|
| DRAWN: J.LEE       | DATE: OCT. 14/09 |       |  |
| CHECKED:           | DATE:            |       |  |
| SCALE: NTS         | SHEET 1          | OF 3  |  |
| DRAWING NUMBER     |                  | ISSUE |  |
| 833 Assembly       |                  | 1     |  |