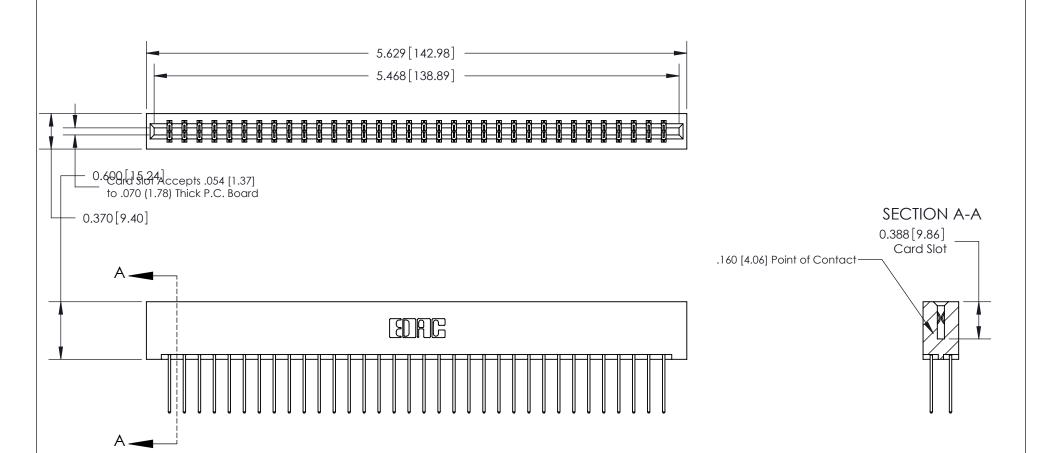

833 Series High Temp Card Edge Connector

**EDAC INC** 

TORONTO, ONTARIO

CANADA

Part Number: 833-068-540-201

YOUR CONNECTION TO QUALITY & SERVICE

ORIGINAL (1)

ORIGINAL