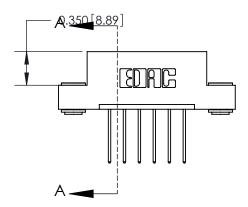

**Mounting Option** 

03-.116 (2.95) I.D. Floating Eyelets

## **Contact Detail**

540-Wire Wrap .025 Sq.(0.64 Sq.) - Tail LG=.560(14.22) .156 [3.96] Contact Spacing x .200 [5.08] Row Spacing

1.246[31.65] 1,100[27.94] -Card Slot Accepts .054 [1.37] to .070 [1.78] Thick P.C. Board 0.370 [9.40]

**See Accompanying Page for:** 

**Contact Bend Details** 

THIS IS A C.A.D. GENERATED DRAWING DO NOT MAKE MANUAL REVISIONS TO MASTER.

ISSUE NUMBER

ORIGINAL

1

| 837/887 Series High Temp Card Edge Connector |
|----------------------------------------------|
| Part Number: 837-006-540-103                 |