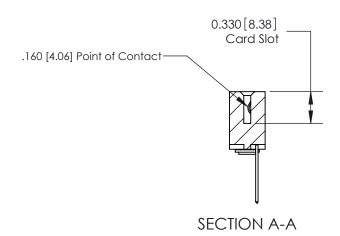

## **Contact Detail**

540-Wire Wrap .025 Sq.(0.64 Sq.) - Tail LG=.560(14.22) .156 [3.96] Contact Spacing x .200 [5.08] Row Spacing

1.246[31.65] 1,100[27.94] -Card Slot Accepts .054 [1.37] to .070 [1.78] Thick P.C. Board 0.370 [9.40]

ISSUE NUMBER

ORIGINAL

1

| 837/887 Series High Temp Card Edge Connector<br>Contact Bend Detail |                                                                                                                                    | ACAD REFERENCE NO. | 837 ENG MASTER   |               |
|---------------------------------------------------------------------|------------------------------------------------------------------------------------------------------------------------------------|--------------------|------------------|---------------|
|                                                                     |                                                                                                                                    | DRAWN: J.LEE       | DATE: OCT. 06/09 |               |
|                                                                     |                                                                                                                                    | CHECKED:           | DATE:            |               |
| EDAC INC                                                            | THESE DRAWINGS AND SPECIFICATIONS ARE THE PROPERTY OF EDAC INC.,AND SHALL NOT BE REPRODUCED,OR COPIED OR USED AS THE BASIS FOR THE | SCALE: NTS         | SHEET            | 2 <b>OF</b> 2 |
| TORONTO, ONTARIO CANADA                                             |                                                                                                                                    | DRAWING NUMBER     | •                | ISSUE         |
| YOUR CONNECTION TO QUALITY & SERVICE                                | MANUFACTURE OR SALE OF APPARATUS WITHOUT WRITTEN PERMISSION.                                                                       | 837 Assembly       |                  | 1             |