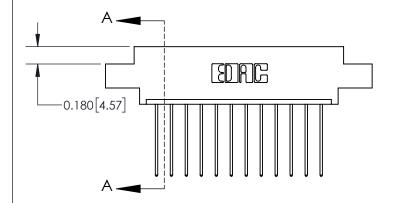

**SECTION A-A** 

ISSUE NUMBER

ORIGINAL

1

| 837/887 Series High Temp Card Edge Connector<br>Contact Bend Detail |                                                                                   | ACAD REFERENCE NO. | 837 ENG MASTER   |               |
|---------------------------------------------------------------------|-----------------------------------------------------------------------------------|--------------------|------------------|---------------|
|                                                                     |                                                                                   | DRAWN: J.LEE       | DATE: OCT. 06/09 |               |
|                                                                     |                                                                                   | CHECKED:           | DATE:            |               |
| EDAC INC                                                            | NTO, ONTARIO  ARE THE PROPERTY OF EDAC INC.,AND SHALL NOT BE REPRODUCED,OR COPIED | SCALE: NTS         | SHEET            | 2 <b>OF</b> 2 |
| TORONTO, ONTARIO CANADA                                             |                                                                                   | DRAWING NUMBER     |                  | ISSUE         |
| MANUFACTURE OR SALE                                                 | MANUFACTURE OR SALE OF APPARATUS WITHOUT WRITTEN PERMISSION.                      | 837 Assembly       |                  | 1             |