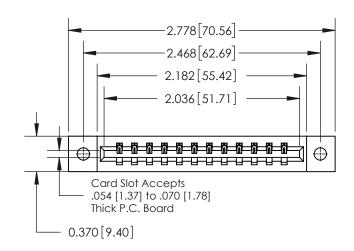

THIS IS A C.A.D. GENERATED DRAWING

ISSUE NUMBER ORIGINAL

0.600 [15.24] 0.330[8.38] Card Slot .160 [4.06] Point of Contact-

| 837/887 Series High Temp Card Edge Connector |
|----------------------------------------------|
| Part Number: 837-012-541-602                 |