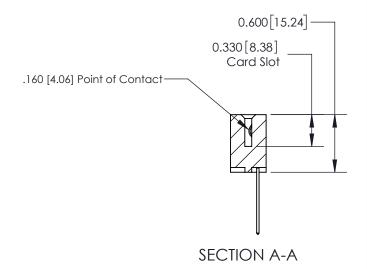

ISSUE NUMBER

ORIGINAL

1

| 837/887 Series High Temp Card Edge Connector<br>Contact Bend Detail |                                                               | ACAD REFERENCE NO. | 837 ENG MASTER   |               |
|---------------------------------------------------------------------|---------------------------------------------------------------|--------------------|------------------|---------------|
|                                                                     |                                                               | DRAWN: J.LEE       | DATE: OCT. 06/09 |               |
|                                                                     |                                                               | CHECKED:           | DATE:            |               |
| EDAC INC                                                            | OR USED AS THE BASIS FOR THE MANUFACTURE OR SALE OF APPARATUS | SCALE: NTS         | SHEET            | 2 <b>OF</b> 2 |
| TORONTO, ONTARIO CANADA                                             |                                                               | DRAWING NUMBER     | •                | ISSUE         |
| YOUR CONNECTION TO QUALITY & SERVICE                                |                                                               | 837 Assembly       |                  | 1             |