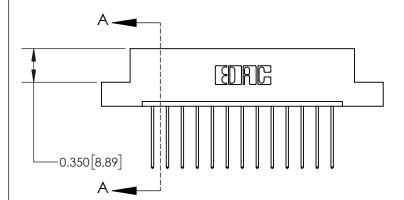

## **Contact Detail**

542-Wire Wrap .025 Sq.(0.64 Sq.) - Tail LG=.645(16.38) .156 [3.96] Contact Spacing x .200 [5.08] Row Spacing

THIS IS A C.A.D. GENERATED DRAWING DO NOT MAKE MANUAL REVISIONS TO MASTER.

ISSUE NUMBER ORIGINAL

**See Accompanying Page for: Contact Bend Details** 

837/887 Series High Temp Card Edge Connector Part Number: 837-013-542-108

YOUR CONNECTION TO QUALITY & SERVICE

**EDAC INC** TORONTO, ONTARIO CANADA