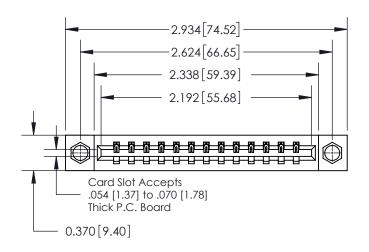

**Mounting Option** 

08-#4-40 Unified Threaded Inserts

ISSUE NUMBER ORIGINAL

**See Accompanying Page for: Contact Bend Details** 

837/887 Series High Temp Card Edge Connector Part Number: 837-013-542-108

YOUR CONNECTION TO QUALITY & SERVICE

**EDAC INC** TORONTO, ONTARIO CANADA