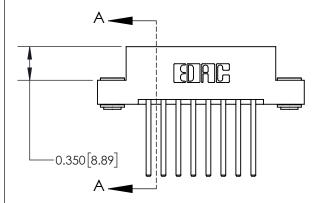

ISSUE NUMBER 1 ORIGINAL

| 837/887 Series High Temp Card Edge Connector |
|----------------------------------------------|
| Part Number: 837-016-544-203                 |

YOUR CONNECTION TO QUALITY & SERVICE

| ACAD REFERENCE NO. | 837 ENG MASTER   |  |  |
|--------------------|------------------|--|--|
| DRAWN: J.LEE       | DATE: OCT. 06/09 |  |  |
| CHECKED:           | DATE:            |  |  |
| SCALE: NTS         | SHEET 1 OF 2     |  |  |
| DRAWING NUMBER     | ISSUE            |  |  |
| 837 Assembly       | 1                |  |  |