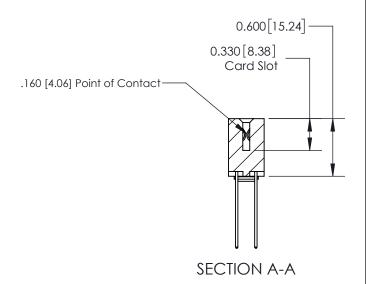

## **Contact Detail**

544-Wire Wrap .050x.025(1.27x0.64) - Tail LG=.750(19.05) .156 [3.96] Contact Spacing x .200 [5.08] Row Spacing

**See Accompanying Page for:** 

**Contact Bend Details** 

THIS IS A C.A.D. GENERATED DRAWING DO NOT MAKE MANUAL REVISIONS TO MASTER.

ISSUE NUMBER 1 ORIGINAL

| 837/887 Series High Temp Card Edge Connector |
|----------------------------------------------|
| Part Number: 837-016-544-203                 |

YOUR CONNECTION TO QUALITY & SERVICE