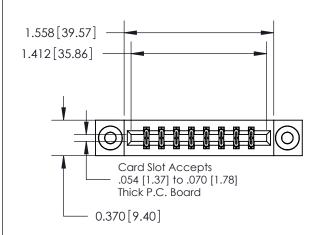

**Mounting Option** 

03-.116 (2.95) I.D. Floating Eyelets

## **Contact Detail**

544-Wire Wrap .050x.025(1.27x0.64) - Tail LG=.750(19.05) .156 [3.96] Contact Spacing x .200 [5.08] Row Spacing

**See Accompanying Page for:** 

**Contact Bend Details** 

THIS IS A C.A.D. GENERATED DRAWING DO NOT MAKE MANUAL REVISIONS TO MASTER.

ISSUE NUMBER 1 ORIGINAL

| 837/887 Series High Temp Card Edge Connector |
|----------------------------------------------|
| Part Number: 837-016-544-203                 |

YOUR CONNECTION TO QUALITY & SERVICE