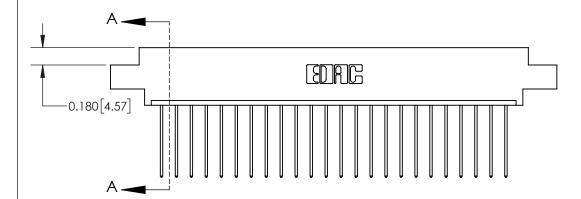

## **Contact Detail**

541-Wire Wrap .025 Sq.(0.64 Sq.) - Tail LG=.750(19.05) .156 [3.96] Contact Spacing x .200 [5.08] Row Spacing

Thick P.C. Board

0.370 [9.40]

-4.650[118.11] -4.340[110.24] 4.054 [102.97] 3.908 [99.26] Card Slot Accepts .054 [1.37] to .070 [1.78]