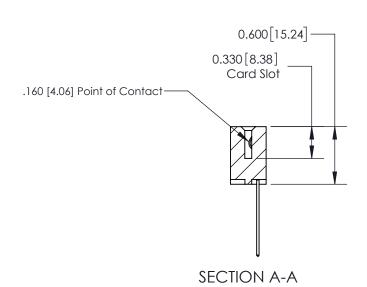

## **Contact Detail**

541-Wire Wrap .025 Sq.(0.64 Sq.) - Tail LG=.750(19.05) .156 [3.96] Contact Spacing x .200 [5.08] Row Spacing

Thick P.C. Board

0.370 [9.40]

-4.650[118.11] -4.340[110.24] 4.054 [102.97] 3.908 [99.26] Card Slot Accepts .054 [1.37] to .070 [1.78]