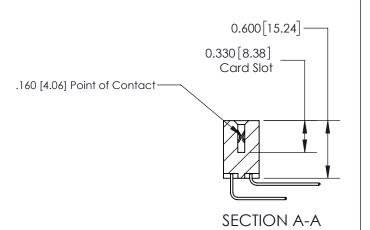

**See Accompanying Page for:** 

**Contact Bend Details** 

ISSUE NUMBER

ORIGINAL

1

| 837/887 Series High Temp Card Edge Connector<br>Contact Bend Detail |                                                                                                                                    | ACAD REFERENCE NO. | 837 ENG MASTER   |               |
|---------------------------------------------------------------------|------------------------------------------------------------------------------------------------------------------------------------|--------------------|------------------|---------------|
|                                                                     |                                                                                                                                    | DRAWN: J.LEE       | DATE: OCT. 06/09 |               |
|                                                                     |                                                                                                                                    | CHECKED:           | DATE:            |               |
| EDAC INC                                                            | THESE DRAWINGS AND SPECIFICATIONS ARE THE PROPERTY OF EDAC INC.,AND SHALL NOT BE REPRODUCED,OR COPIED OR USED AS THE BASIS FOR THE | SCALE: NTS         | SHEET            | 2 <b>OF</b> 2 |
| TORONTO, ONTARIO CANADA                                             |                                                                                                                                    | DRAWING NUMBER     | •                | ISSUE         |
| YOUR CONNECTION TO QUALITY & SERVICE                                | MANUFACTURE OR SALE OF APPARATUS WITHOUT WRITTEN PERMISSION.                                                                       | 837 Assembly       |                  | 1             |