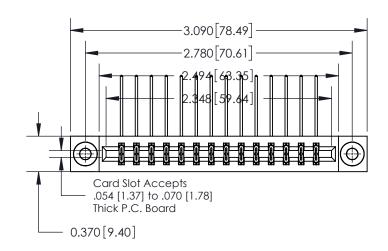

837/887 Series High Temp Card Edge Connector Part Number: 837-028-559-803

YOUR CONNECTION TO QUALITY & SERVICE

**EDAC INC** TORONTO, ONTARIO CANADA

THESE DRAWINGS AND SPECIFICATIONS ARE THE PROPERTY OF EDAC INC.,AND SHALL NOT BE REPRODUCED, OR COPIED OR USED AS THE BASIS FOR THE MANUFACTURE OR SALE OF APPARATUS WITHOUT WRITTEN PERMISSION.

**Mounting Option** 

03-.116 (2.95) I.D. Floating Eyelets