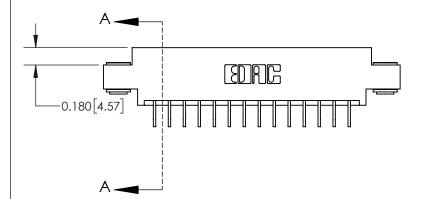

837/887 Series High Temp Card Edge Connector Part Number: 837-028-559-803

YOUR CONNECTION TO QUALITY & SERVICE

**EDAC INC** TORONTO, ONTARIO CANADA

THESE DRAWINGS AND SPECIFICATIONS ARE THE PROPERTY OF EDAC INC.,AND SHALL NOT BE REPRODUCED, OR COPIED OR USED AS THE BASIS FOR THE MANUFACTURE OR SALE OF APPARATUS WITHOUT WRITTEN PERMISSION.