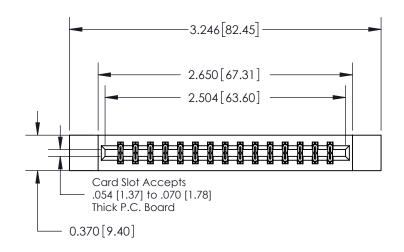

## **Contact Detail**

556-Extender Board Bend (Code 520 Contacts)

.156 [3.96] Contact Spacing x .200 [5.08] Row Spacing

THIS IS A C.A.D. GENERATED DRAWING DO NOT MAKE MANUAL REVISIONS TO MASTER.

ORIGINAL

837/887 Series High Temp Card Edge Connector Part Number: 837-030-556-212