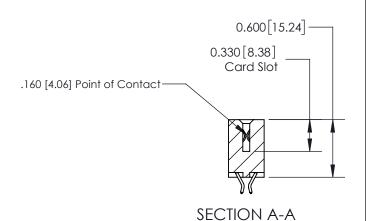

## **Contact Detail**

556-Extender Board Bend (Code 520 Contacts)

.156 [3.96] Contact Spacing x .200 [5.08] Row Spacing

THIS IS A C.A.D. GENERATED DRAWING DO NOT MAKE MANUAL REVISIONS TO MASTER.

ORIGINAL

837/887 Series High Temp Card Edge Connector Part Number: 837-030-556-212