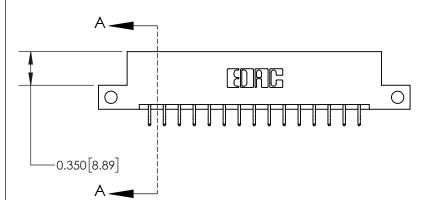

**Mounting Option** 

12-.128 (3.25) Dia. Side Mounting Holes

## **Contact Detail**

556-Extender Board Bend (Code 520 Contacts)

.156 [3.96] Contact Spacing x .200 [5.08] Row Spacing





THIS IS A C.A.D. GENERATED DRAWING DO NOT MAKE MANUAL REVISIONS TO MASTER.



ORIGINAL



837/887 Series High Temp Card Edge Connector Part Number: 837-030-556-212

YOUR CONNECTION TO QUALITY & SERVICE

**EDAC INC** TORONTO, ONTARIO CANADA

THESE DRAWINGS AND SPECIFICATIONS ARE THE PROPERTY OF EDAC INC.,AND SHALL NOT BE REPRODUCED, OR COPIED OR USED AS THE BASIS FOR THE MANUFACTURE OR SALE OF APPARATUS WITHOUT WRITTEN PERMISSION.

| ACAD REFERENCE NO. 837 ENG MAS |                  |  |  |
|--------------------------------|------------------|--|--|
| DRAWN: J.LEE                   | DATE: OCT. 06/09 |  |  |
| CHECKED:                       | DATE:            |  |  |
| SCALE: NTS                     | SHEET 1 OF 2     |  |  |
| DRAWING NUMBER                 | ISSUE            |  |  |
| 8