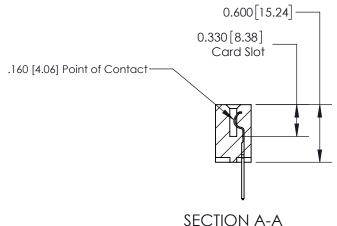

ISSUE NUMBER

ORIGINAL

1

| 837/887 Series High Temp Card Edge Connector<br>Contact Bend Detail |                                                                                                                                    | ACAD REFERENCE NO. | 837 ENG MASTER   |               |
|---------------------------------------------------------------------|------------------------------------------------------------------------------------------------------------------------------------|--------------------|------------------|---------------|
|                                                                     |                                                                                                                                    | DRAWN: J.LEE       | DATE: OCT. 06/09 |               |
|                                                                     |                                                                                                                                    | CHECKED:           | DATE:            |               |
| EDAC INC                                                            | THESE DRAWINGS AND SPECIFICATIONS ARE THE PROPERTY OF EDAC INC.,AND SHALL NOT BE REPRODUCED,OR COPIED OR USED AS THE BASIS FOR THE | SCALE: NTS         | SHEET            | 2 <b>OF</b> 2 |
| TORONTO, ONTARIO CANADA                                             |                                                                                                                                    | DRAWING NUMBER     | •                | ISSUE         |
| YOUR CONNECTION TO QUALITY & SERVICE                                | MANUFACTURE OR SALE OF APPARATUS WITHOUT WRITTEN PERMISSION.                                                                       | 837 Assembly       |                  | 1             |