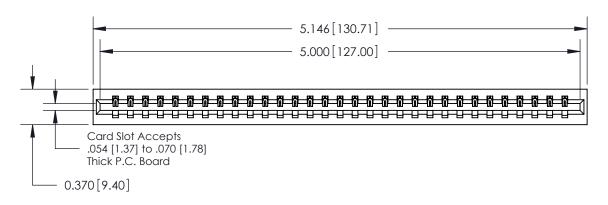

**Mounting Option** 

01-No Mounting Lugs

**Contact Detail** 

523-P.C. Tail .025 Sq.(0.64 Sq.) - Tail LG=.390(9.91) .156 [3.96] Contact Spacing x .200 [5.08] Row Spacing THIS IS A C.A.D. GENERATED DRAWING DO NOT MAKE MANUAL REVISIONS TO MASTER.