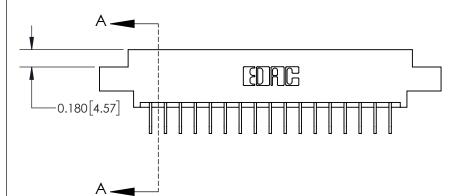

**SECTION A-A** 

ISSUE NUMBER

ORIGINAL

1

| 837/887 Series High Temp Card Edge Connector<br>Contact Bend Detail |                                                                                                                                     | ACAD REFERENCE NO. | 837 ENG MASTER   |               |
|---------------------------------------------------------------------|-------------------------------------------------------------------------------------------------------------------------------------|--------------------|------------------|---------------|
|                                                                     |                                                                                                                                     | DRAWN: J.LEE       | DATE: OCT. 06/09 |               |
|                                                                     |                                                                                                                                     | CHECKED:           | DATE:            |               |
| EDAC INC                                                            | THESE DRAWINGS AND SPECIFICATIONS ARE THE PROPERTY OF EDAC INC.,AND SHALL NOT BE REPRODUCED, OR COPIED OR USED AS THE BASIS FOR THE | SCALE: NTS         | SHEET            | 2 <b>OF</b> 2 |
| TORONTO, ONTARIO CANADA                                             |                                                                                                                                     | DRAWING NUMBER     | •                | ISSUE         |
| YOUR CONNECTION TO QUALITY & SERVICE                                | MANUFACTURE OR SALE OF APPARATUS WITHOUT WRITTEN PERMISSION.                                                                        | 837 Assembly       |                  | 1             |

## **Contact Detail**

558-90 Degree Bend (Code 541 Contacts)

.156 [3.96] Contact Spacing x .200 [5.08] Row Spacing

THIS IS A C.A.D. GENERATED DRAWING DO NOT MAKE MANUAL REVISIONS TO MASTER.

ISSUE NUMBER ORIGINAL