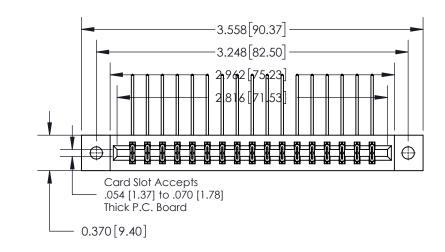

0.600 [15.24] 0.330[8.38] Card Slot .160 [4.06] Point of Contact

**See Accompanying Page for:** 

**Contact Bend Details** 

837/887 Series High Temp Card Edge Connector Part Number: 837-034-558-802

YOUR CONNECTION TO QUALITY & SERVICE

**Mounting Option** 

02-.128 (3.25) Dia. Mounting Holes